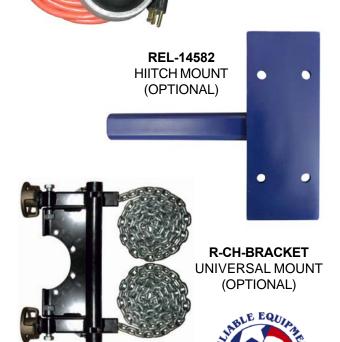

## RELIABLE EQUIPMENT & SERVICE CO., INC.

301 IVYLAND ROAD • WARMINSTER, PA 18974 • FAX: 215-357-9193 • TOLL FREE: 800-966-3530



### **REL-CH-1000**

### 1,000 LB. ELECTRIC CAPSTAN

These versatile 1,000 lb. capstans are the perfect partner for overhead and underground lifting and pulling applications.

The **REL-CH-1000** is small and lightweight, making them perfect for use in remote and limited access areas.

#### **FEATURES:**

- 1,000 lb. capacity (not a personnel lifting)
- Power Source: 115 Volt AC (Int, Duty)
- Remote Foot Control Switch included
- 40 ft./min. Rope Speed @ 1,000 lb. load
- Steel capstan drum with larger radius at load-line wrap and zinc-plated rope surface.



**REL-C-FS-1**FOOT SWITCH

#### SIMPLIFY HEAVY TASKS

Raising Transformers • Hoisting Heavy Insulators

Stringing and Tensioning • Setting Utility Poles • Pulling Underground Cable

# RELIABLE EQUIPMENT & SERVICE CO., INC.