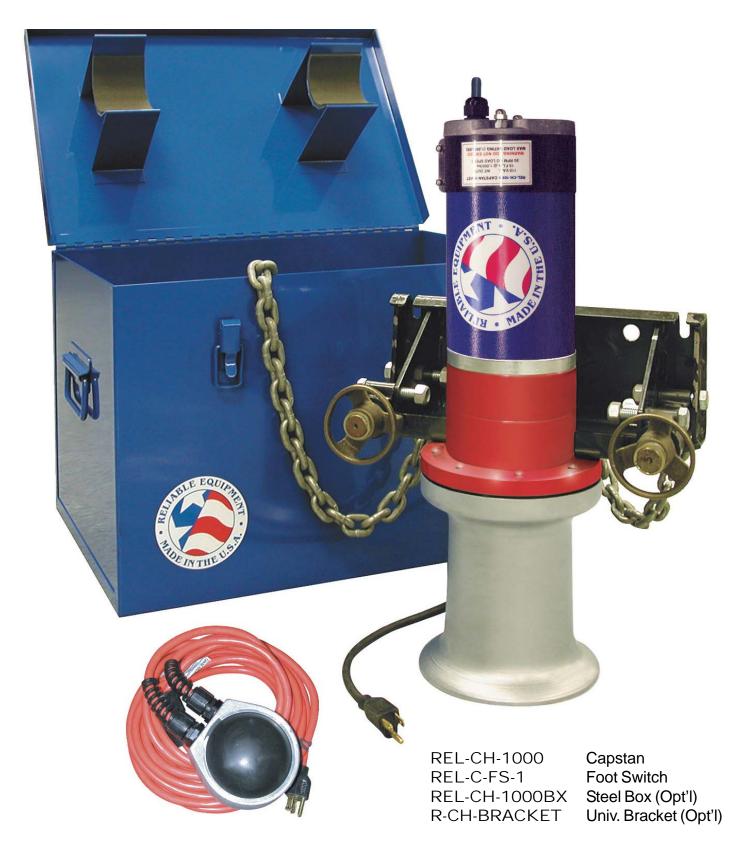

### **REL-CH-1000**

### 1,000 LB. ELECTRIC CAPSTAN

These versatile 1,000 lb. capstans are the perfect partner for overhead and underground lifting and pulling applications.

The **REL-CH-1000** is small and lightweight, making them perfect for use in remote and limited access areas.

#### **FEATURES:**

- 1,000 lb. capacity (not a personnel lifting)
- Power Source: 115 Volt AC (Int, Duty)
- Remote Foot Control Switch included
- 40 ft./min. Rope Speed @ 1,000 lb. load
- Steel capstan drum with larger radius at load-line wrap and zinc-plated rope surface.

**REL-C-FS-1**FOOT SWITCH