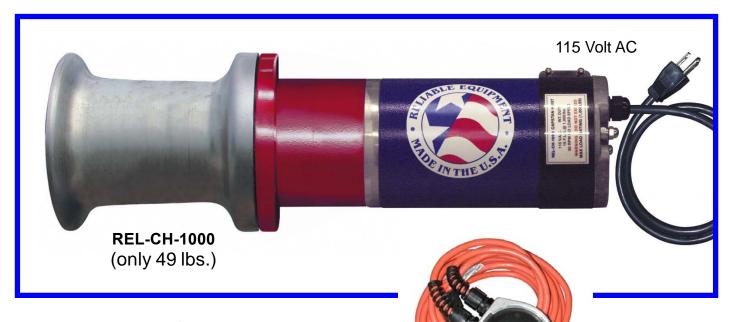

### **REL-CH-1000**

### 1,000 LB. ELECTRIC CAPSTAN

These versatile 1,000 lb. capstans are the perfect partner for overhead and underground lifting and pulling applications.

The **REL-CH-1000** is small and lightweight, making them perfect for use in remote and limited access areas.

#### **FEATURES:**

- 1,000 lb. capacity (not a personnel lifting)
- Power Source: 115 Volt AC (Int, Duty)
- Remote Foot Control Switch included
- 40 ft./min. Rope Speed @ 1,000 lb. load
- Steel capstan drum with larger radius at load-line wrap and zinc-plated rope surface.