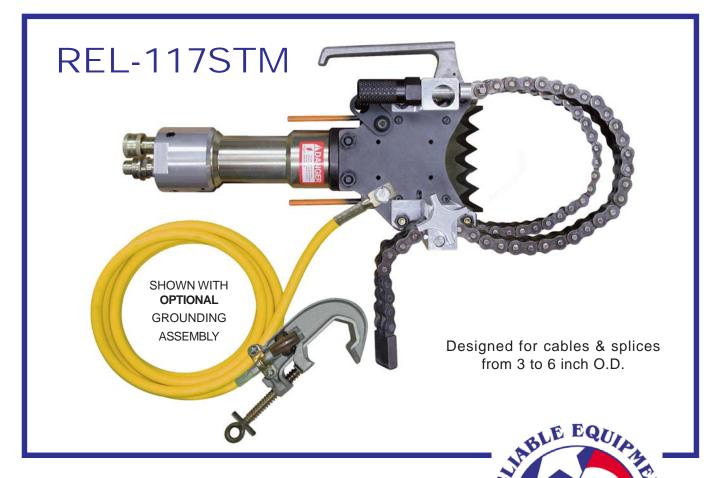

## RELIABLE EQUIPMENT & SERVICE CO., INC.

The REL-117SM double acting hydraulic spearing tool was designed to drive a serrated piercing blade into the conductor or joint ensuring that the conductor is out of service prior to beginning work.

Designed to accommodate electrical cables from 3 to 6" O.D. This double acting tool has the ability to advance and retract, eliminating hang-up. The specially designed serrated piercing blade guarantees contact when a multi-bundled conductor is spiked.