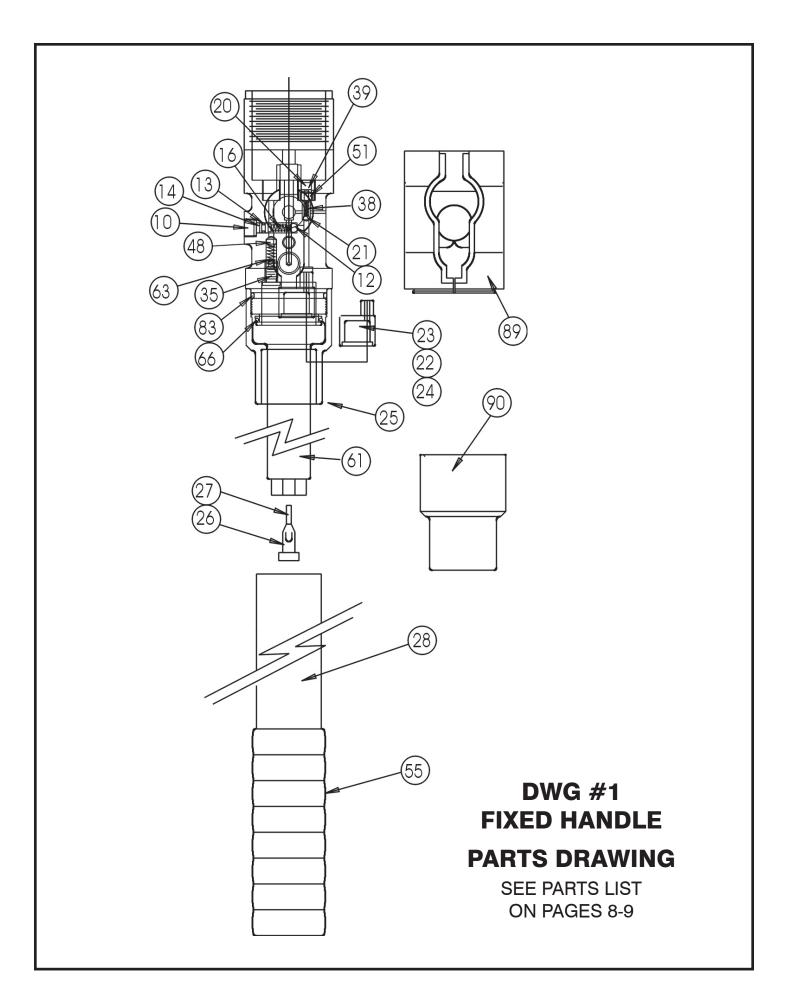

# MANUAL HYDRAULIC HANDLE PARTS LIST

| ITEM | QTY | PART NO  | DESCRIPTION                  | DRAWING # |
|------|-----|----------|------------------------------|-----------|
| 1    | 1   | R51014   | BODY, 2 IN CUTTER            | 2         |
| 7    | 1   | R18007   | RETURN SPRING                | 2         |
| 8    | 1   | R18008   | CAP, SPRING                  | 2         |
| 9    | 1   | R18009   | SNAP RING, CAP STOP          | 2         |
| 10   | 1   | R18010   | REAR STOP                    | 1         |
| 12   | 2   | R18012   | HARD BALL, 7/32 DIA.         | 1, 2      |
| 13   | 2   | *R18013  | O'RING                       | 1, 2      |
| 14   | 2   | *R18014  | BU RING                      | 1, 2      |
| 15   | 1   | R18015   | RELEASE PLUNGER              | 2         |
| 16   | 1   | R18016   | SPRING, RELEASE              | 1         |
| 17   | 1   | R18017   | BRASS NUT                    | 2         |
| 18   | 1   | R18018   | SIDE PLUG                    | 2         |
| 19   | 1   | R18019   | PINTLE, SIDE PLUG            | 2         |
| 20   | 1   | R18020   | CHECK CAP                    | 1         |
| 21   | 1   | R18021   | BALL, 3/16, FEED CHK.        | 1         |
| 22   | 1   | R18022   | FILTER BODY                  | 1         |
| 23   | 1   | R18023   | SCREEN, BRASS                | 1         |
| 24   | 1   | R18024   | FINGER CLIP                  | 1         |
| 25   | 1   | R18025   | MOUNT, BODY HANDLE           | 1         |
| 26   | 1   | R18026   | RESERVOIR PLUG ASSY, R410-55 | 1         |
| 27   | 1   | R18027   | MAGNET, ASSY R410-55         | 1         |
| 28   | 1   | R-510-30 | HANDLE, FIBERGLASS BODY      | 1         |
| 29   | 1   | R18029   | PUMP ARM, FIBERGLASS, 410-30 | 2         |
| 30   | 1   | R18030   | SHOULDER HOUSING             | 2         |
| 31   | 1   | R18031   | POINTER                      | 2         |
| 32   | 1   | R18032   | RELEASE FINGER               | 2         |
| 33   | 4   | R18033   | BRONZE BUSHINGS              | 2         |
| 34   | 1   | R18034   | KNUCKLE                      | 2         |
| 35   | 1   | R18035   | FAST ADV. PLUG               | 1         |
| 36   | 1   | R18046   | SET SCREW, 8-32 X 1/8        | 2         |
| 37   | 1   | R18037   | 3/32 BALL                    | 2         |
| 38   | 1   | R18038   | LOWER CHK. SPRG.             | 1         |
| 39   | 2   | R18039   | UPPER CHK SPRG.              | 1         |
| 40   | 1   | R28540   | PISTON INJECTOR              | 2         |

## MANUAL HYDRAULIC HANDLE PARTS LIST

| 41       1       *R28014       WIPER       2         42       1       *R28015       O'RING, LO PR PISTON       2         43       1       *R18043       O'RING, HI PRESS PISTON       2         48       1       R18048       BALL, 1/4       1         49       1       R18049       PIVOT PIN, SHOULDER       2         50       1       R18050       TORSION SPRING       2         51       2       R18051       9/32 BALL       1         54       1       R19054       GRIP, PUMP ARM, R410-31       2         55       1       R19055       GRIP, HANDLE, R510-31       1         56       2       R18056       SNAP RINGS, C31       2         57       2       R18057       3/16 X 1 3/8 ROLL PIN       2         60       1       R18200       PRESET PRES : RELIEF       2         61       1       R-2000-1       RESERVOIR       1         63       2       R18077       SPRING       1, 2         66       1       *R18078       O'RING       1, 2         68       1       R18080       SPRING       2         75       1 <t< th=""><th>ITEM</th><th>QTY</th><th>PART NO</th><th>DESCRIPTION</th><th>DWG#</th></t<>            | ITEM | QTY | PART NO      | DESCRIPTION                       | DWG# |
|-----------------------------------------------------------------------------------------------------------------------------------------------------------------------------------------------------------------------------------------------------------------------------------------------------------------------------------------------------------------------------------------------------------------------------------------------------------------------------------------------------------------------------------------------------------------------------------------------------------------------------------------------------------------------------------------------------------------------------------------------------------------------------------------------------------------------------------------------------------------------------------------------------------------------------------------------------------------------------------------------------------------------------------------------------------------------------------------------------------------------------------------------|------|-----|--------------|-----------------------------------|------|
| 43       1       *R18043       O'RING, HI PRESS PISTON       2         48       1       R18048       BALL, 1/4       1         49       1       R18049       PIVOT PIN, SHOULDER       2         50       1       R18050       TORSION SPRING       2         51       2       R18051       9/32 BALL       1         54       1       R19054       GRIP, PUMP ARM, R410-31       2         55       1       R19055       GRIP, HANDLE, R510-31       1         56       2       R18056       SNAP RINGS, C31       2         57       2       R18057       3/16 X 1 3/8 ROLL PIN       2         60       1       R18200       PRESET PRES . RELIEF       2         61       1       R-2000-1       RESERVOIR       1         63       2       R18077       SPRING       1, 2         66       1       *R18078       O'RING       1, 2         68       1       R18080       SPRING       2         75       1       R410-57       COVER, HANDLE HEAD, R410-57       2         80       1       *R18059       10-32 X 3/8 SHCS       2         81       <                                                                                    | 41   | 1   | *R28014      | WIPER                             | 2    |
| 48       1       R18048       BALL, 1/4       1         49       1       R18049       PIVOT PIN, SHOULDER       2         50       1       R18050       TORSION SPRING       2         51       2       R18051       9/32 BALL       1         54       1       R19054       GRIP, PUMP ARM, R410-31       2         55       1       R19055       GRIP, HANDLE, R510-31       1         56       2       R18056       SNAP RINGS, C31       2         57       2       R18057       3/16 X 1 3/8 ROLL PIN       2         60       1       R18200       PRESET PRES . RELIEF       2         61       1       R-2000-1       RESERVOIR       1         63       2       R18077       SPRING       1, 2         66       1       *R18078       O'RING       1, 2         68       1       R18080       SPRING       2         75       1       R410-57       COVER, HANDLE HEAD, R410-57       2         80       1       *R18013       O'RING, SIDE PLUG       2         82       1       R18059       10-32 X 3/8 SHCS       2         83       1 <td>42</td> <td>1</td> <td>*R28015</td> <td>O'RING, LO PR PISTON</td> <td>2</td>          | 42   | 1   | *R28015      | O'RING, LO PR PISTON              | 2    |
| 49       1       R18049       PIVOT PIN, SHOULDER       2         50       1       R18050       TORSION SPRING       2         51       2       R18051       9/32 BALL       1         54       1       R19054       GRIP, PUMP ARM, R410-31       2         55       1       R19055       GRIP, HANDLE, R510-31       1         56       2       R18056       SNAP RINGS, C31       2         57       2       R18057       3/16 X 1 3/8 ROLL PIN       2         60       1       R18200       PRESET PRES . RELIEF       2         61       1       R-2000-1       RESERVOIR       1         63       2       R18077       SPRING       1, 2         66       1       *R18078       O'RING       1, 2         68       1       R18080       SPRING       2         75       1       R410-57       COVER, HANDLE HEAD, R410-57       2         80       1       *R18013       O'RING, SIDE PLUG       2         82       1       R18059       10-32 X 3/8 SHCS       2         83       1       *R18058       O'RING       1, 2         84       1 </td <td>43</td> <td>1</td> <td>*R18043</td> <td>O'RING, HI PRESS PISTON</td> <td>2</td> | 43   | 1   | *R18043      | O'RING, HI PRESS PISTON           | 2    |
| 50       1       R18050       TORSION SPRING       2         51       2       R18051       9/32 BALL       1         54       1       R19054       GRIP, PUMP ARM, R410-31       2         55       1       R19055       GRIP, HANDLE, R510-31       1         56       2       R18056       SNAP RINGS, C31       2         57       2       R18057       3/16 X 1 3/8 ROLL PIN       2         60       1       R18200       PRESET PRES . RELIEF       2         61       1       R-2000-1       RESERVOIR       1         63       2       R18077       SPRING       1, 2         66       1       *R18078       O'RING       1, 2         68       1       R18080       SPRING       2         75       1       R410-57       COVER, HANDLE HEAD, R410-57       2         80       1       *R18013       O'RING, SIDE PLUG       2         82       1       R18059       10-32 X 3/8 SHCS       2         83       1       *R18058       O'RING       1, 2         84       1       *R18089       O'RING       2         89       1 <t< td=""><td>48</td><td>1</td><td>R18048</td><td>BALL, 1/4</td><td>1</td></t<>                      | 48   | 1   | R18048       | BALL, 1/4                         | 1    |
| 51       2       R18051       9/32 BALL       1         54       1       R19054       GRIP, PUMP ARM, R410-31       2         55       1       R19055       GRIP, HANDLE, R510-31       1         56       2       R18056       SNAP RINGS, C31       2         57       2       R18057       3/16 X 1 3/8 ROLL PIN       2         60       1       R18200       PRESET PRES . RELIEF       2         61       1       R-2000-1       RESERVOIR       1         63       2       R18077       SPRING       1, 2         66       1       *R18078       O' RING       1, 2         68       1       R18080       SPRING       2         75       1       R410-57       COVER, HANDLE HEAD, R410-57       2         80       1       *R18013       O'RING, SIDE PLUG       2         82       1       R18059       10-32 X 3/8 SHCS       2         83       1       *R18058       O'RING       1, 2         84       1       *R18089       O'RING       2         89       1       R-510A-27       RUBBER COVER, BODY       1                                                                                                                 | 49   | 1   | R18049       | PIVOT PIN, SHOULDER               | 2    |
| 54       1       R19054       GRIP, PUMP ARM, R410-31       2         55       1       R19055       GRIP, HANDLE, R510-31       1         56       2       R18056       SNAP RINGS, C31       2         57       2       R18057       3/16 X 1 3/8 ROLL PIN       2         60       1       R18200       PRESET PRES . RELIEF       2         61       1       R-2000-1       RESERVOIR       1         63       2       R18077       SPRING       1, 2         66       1       *R18078       O'RING       1, 2         68       1       R18080       SPRING       2         75       1       R410-57       COVER, HANDLE HEAD, R410-57       2         80       1       *R18013       O'RING, SIDE PLUG       2         82       1       R18059       10-32 X 3/8 SHCS       2         83       1       *R18058       O'RING       1, 2         84       1       *R18089       O'RING       2         89       1       R-510A-27       RUBBER COVER, BODY       1                                                                                                                                                                          | 50   | 1   | R18050       | TORSION SPRING                    | 2    |
| 55       1       R19055       GRIP, HANDLE, R510-31       1         56       2       R18056       SNAP RINGS, C31       2         57       2       R18057       3/16 X 1 3/8 ROLL PIN       2         60       1       R18200       PRESET PRES . RELIEF       2         61       1       R-2000-1       RESERVOIR       1         63       2       R18077       SPRING       1, 2         66       1       *R18078       O'RING       1, 2         68       1       R18080       SPRING       2         75       1       R410-57       COVER, HANDLE HEAD, R410-57       2         80       1       *R18013       O'RING, SIDE PLUG       2         82       1       R18059       10-32 X 3/8 SHCS       2         83       1       *R18058       O'RING       1, 2         84       1       *R18089       O'RING       2         89       1       R-510A-27       RUBBER COVER, BODY       1                                                                                                                                                                                                                                                | 51   | 2   | R18051       | 9/32 BALL                         | 1    |
| 56       2       R18056       SNAP RINGS, C31       2         57       2       R18057       3/16 X 1 3/8 ROLL PIN       2         60       1       R18200       PRESET PRES . RELIEF       2         61       1       R-2000-1       RESERVOIR       1         63       2       R18077       SPRING       1, 2         66       1       *R18078       O'RING       1, 2         68       1       R18080       SPRING       2         75       1       R410-57       COVER, HANDLE HEAD, R410-57       2         80       1       *R18013       O'RING, SIDE PLUG       2         82       1       R18059       10-32 X 3/8 SHCS       2         83       1       *R18058       O'RING       1, 2         84       1       *R18089       O'RING       2         89       1       R-510A-27       RUBBER COVER, BODY       1                                                                                                                                                                                                                                                                                                                    | 54   | 1   | R19054       | GRIP, PUMP ARM, R410-31           | 2    |
| 57       2       R18057       3/16 X 1 3/8 ROLL PIN       2         60       1       R18200       PRESET PRES . RELIEF       2         61       1       R-2000-1       RESERVOIR       1         63       2       R18077       SPRING       1,2         66       1       *R18078       O' RING       1,2         68       1       R18080       SPRING       2         75       1       R410-57       COVER, HANDLE HEAD, R410-57       2         80       1       *R18013       O'RING, SIDE PLUG       2         82       1       R18059       10-32 X 3/8 SHCS       2         83       1       *R18058       O'RING       1,2         84       1       *R18089       O'RING       2         89       1       R-510A-27       RUBBER COVER, BODY       1                                                                                                                                                                                                                                                                                                                                                                                    | 55   | 1   | R19055       | GRIP, HANDLE, R510-31             | 1    |
| 60       1       R18200       PRESET PRES . RELIEF       2         61       1       R-2000-1       RESERVOIR       1         63       2       R18077       SPRING       1, 2         66       1       *R18078       O' RING       1, 2         68       1       R18080       SPRING       2         75       1       R410-57       COVER, HANDLE HEAD, R410-57       2         80       1       *R18013       O'RING, SIDE PLUG       2         82       1       R18059       10-32 X 3/8 SHCS       2         83       1       *R18058       O'RING       1, 2         84       1       *R18089       O'RING       2         89       1       R-510A-27       RUBBER COVER, BODY       1                                                                                                                                                                                                                                                                                                                                                                                                                                                     | 56   | 2   | R18056       | SNAP RINGS, C31                   | 2    |
| 61       1       R-2000-1       RESERVOIR       1         63       2       R18077       SPRING       1, 2         66       1       *R18078       O'RING       1, 2         68       1       R18080       SPRING       2         75       1       R410-57       COVER, HANDLE HEAD, R410-57       2         80       1       *R18013       O'RING, SIDE PLUG       2         82       1       R18059       10-32 X 3/8 SHCS       2         83       1       *R18058       O'RING       1, 2         84       1       *R18089       O'RING       2         89       1       R-510A-27       RUBBER COVER, BODY       1                                                                                                                                                                                                                                                                                                                                                                                                                                                                                                                         | 57   | 2   | R18057       | 3/16 X 1 3/8 ROLL PIN             | 2    |
| 63       2       R18077       SPRING       1, 2         66       1       *R18078       O'RING       1, 2         68       1       R18080       SPRING       2         75       1       R410-57       COVER, HANDLE HEAD, R410-57       2         80       1       *R18013       O'RING, SIDE PLUG       2         82       1       R18059       10-32 X 3/8 SHCS       2         83       1       *R18058       O'RING       1, 2         84       1       *R18089       O'RING       2         89       1       R-510A-27       RUBBER COVER, BODY       1                                                                                                                                                                                                                                                                                                                                                                                                                                                                                                                                                                                   | 60   | 1   | R18200       | PRESET PRES . RELIEF              | 2    |
| 66       1       *R18078       O'RING       1, 2         68       1       R18080       SPRING       2         75       1       R410-57       COVER, HANDLE HEAD, R410-57       2         80       1       *R18013       O'RING, SIDE PLUG       2         82       1       R18059       10-32 X 3/8 SHCS       2         83       1       *R18058       O'RING       1, 2         84       1       *R18089       O'RING       2         89       1       R-510A-27       RUBBER COVER, BODY       1                                                                                                                                                                                                                                                                                                                                                                                                                                                                                                                                                                                                                                           | 61   | 1   | R-2000-1     | RESERVOIR                         | 1    |
| 68       1       R18080       SPRING       2         75       1       R410-57       COVER, HANDLE HEAD, R410-57       2         80       1       *R18013       O'RING, SIDE PLUG       2         82       1       R18059       10-32 X 3/8 SHCS       2         83       1       *R18058       O'RING       1, 2         84       1       *R18089       O'RING       2         89       1       R-510A-27       RUBBER COVER, BODY       1                                                                                                                                                                                                                                                                                                                                                                                                                                                                                                                                                                                                                                                                                                    | 63   | 2   | R18077       | SPRING                            | 1, 2 |
| 75       1       R410-57       COVER, HANDLE HEAD, R410-57       2         80       1       *R18013       O'RING, SIDE PLUG       2         82       1       R18059       10-32 X 3/8 SHCS       2         83       1       *R18058       O'RING       1, 2         84       1       *R18089       O'RING       2         89       1       R-510A-27       RUBBER COVER, BODY       1                                                                                                                                                                                                                                                                                                                                                                                                                                                                                                                                                                                                                                                                                                                                                         | 66   | 1   | *R18078      | O' RING                           | 1, 2 |
| 80       1       *R18013       O'RING, SIDE PLUG       2         82       1       R18059       10-32 X 3/8 SHCS       2         83       1       *R18058       O'RING       1, 2         84       1       *R18089       O'RING       2         89       1       R-510A-27       RUBBER COVER, BODY       1                                                                                                                                                                                                                                                                                                                                                                                                                                                                                                                                                                                                                                                                                                                                                                                                                                    | 68   | 1   | R18080       | SPRING                            | 2    |
| 82       1       R18059       10-32 X 3/8 SHCS       2         83       1       *R18058       O'RING       1, 2         84       1       *R18089       O'RING       2         89       1       R-510A-27       RUBBER COVER, BODY       1                                                                                                                                                                                                                                                                                                                                                                                                                                                                                                                                                                                                                                                                                                                                                                                                                                                                                                     | 75   | 1   | R410-57      | COVER, HANDLE HEAD, R410-57       | 2    |
| 83       1       *R18058       O'RING       1, 2         84       1       *R18089       O'RING       2         89       1       R-510A-27       RUBBER COVER, BODY       1                                                                                                                                                                                                                                                                                                                                                                                                                                                                                                                                                                                                                                                                                                                                                                                                                                                                                                                                                                    | 80   | 1   | *R18013      | O'RING, SIDE PLUG                 | 2    |
| 84       1       *R18089       O'RING       2         89       1       R-510A-27       RUBBER COVER, BODY       1                                                                                                                                                                                                                                                                                                                                                                                                                                                                                                                                                                                                                                                                                                                                                                                                                                                                                                                                                                                                                             | 82   | 1   | R18059       | 10-32 X 3/8 SHCS                  | 2    |
| 89 1 R-510A-27 RUBBER COVER, BODY 1                                                                                                                                                                                                                                                                                                                                                                                                                                                                                                                                                                                                                                                                                                                                                                                                                                                                                                                                                                                                                                                                                                           | 83   | 1   | *R18058      | O'RING                            | 1, 2 |
|                                                                                                                                                                                                                                                                                                                                                                                                                                                                                                                                                                                                                                                                                                                                                                                                                                                                                                                                                                                                                                                                                                                                               | 84   | 1   | *R18089      | O'RING                            | 2    |
|                                                                                                                                                                                                                                                                                                                                                                                                                                                                                                                                                                                                                                                                                                                                                                                                                                                                                                                                                                                                                                                                                                                                               | 89   | 1   | R-510A-27    | RUBBER COVER, BODY                | 1    |
| 90 1 R510-31 RUBBER MOUNT COVER 1                                                                                                                                                                                                                                                                                                                                                                                                                                                                                                                                                                                                                                                                                                                                                                                                                                                                                                                                                                                                                                                                                                             | 90   | 1   | R510-31      | RUBBER MOUNT COVER                | 1    |
| 91 1 REL-HTB-2000 HYDRAULIC TOOL BAG FOR REL-2000MC 1                                                                                                                                                                                                                                                                                                                                                                                                                                                                                                                                                                                                                                                                                                                                                                                                                                                                                                                                                                                                                                                                                         | 91   | 1   | REL-HTB-2000 | HYDRAULIC TOOL BAG FOR REL-2000MC | 1    |