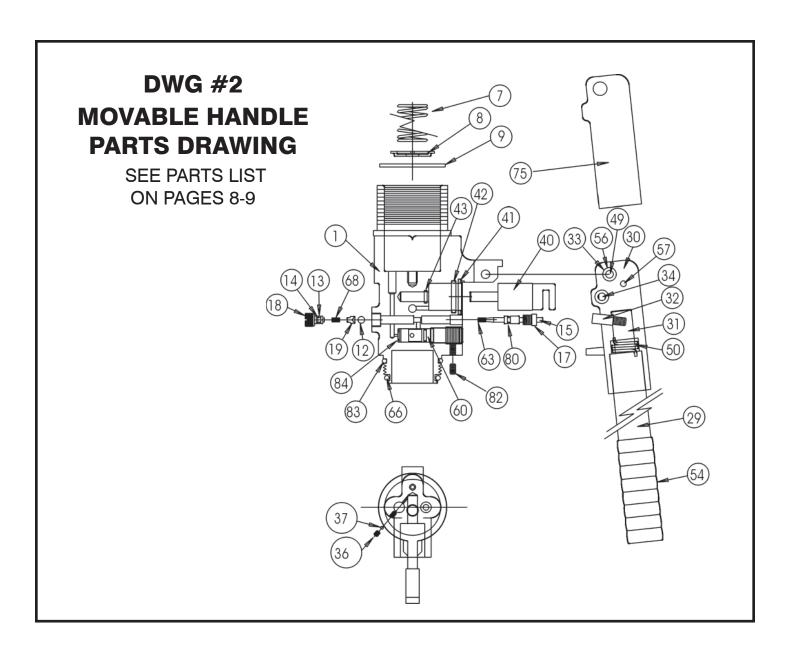

# MANUAL HYDRAULIC HANDLE PARTS LIST

| ITEM | QTY | PART NO  | DESCRIPTION                  | DRAWING # |
|------|-----|----------|------------------------------|-----------|
| 1    | 1   | R51014   | BODY, 2 IN CUTTER            | 2         |
| 7    | 1   | R18007   | RETURN SPRING                | 2         |
| 8    | 1   | R18008   | CAP, SPRING                  | 2         |
| 9    | 1   | R18009   | SNAP RING, CAP STOP          | 2         |
| 10   | 1   | R18010   | REAR STOP                    | 1         |
| 12   | 2   | R18012   | HARD BALL, 7/32 DIA.         | 1, 2      |
| 13   | 2   | *R18013  | O'RING                       | 1, 2      |
| 14   | 2   | *R18014  | BU RING                      | 1, 2      |
| 15   | 1   | R18015   | RELEASE PLUNGER              | 2         |
| 16   | 1   | R18016   | SPRING, RELEASE              | 1         |
| 17   | 1   | R18017   | BRASS NUT                    | 2         |
| 18   | 1   | R18018   | SIDE PLUG                    | 2         |
| 19   | 1   | R18019   | PINTLE, SIDE PLUG            | 2         |
| 20   | 1   | R18020   | CHECK CAP                    | 1         |
| 21   | 1   | R18021   | BALL, 3/16, FEED CHK.        | 1         |
| 22   | 1   | R18022   | FILTER BODY                  | 1         |
| 23   | 1   | R18023   | SCREEN, BRASS                | 1         |
| 24   | 1   | R18024   | FINGER CLIP                  | 1         |
| 25   | 1   | R18025   | MOUNT, BODY HANDLE           | 1         |
| 26   | 1   | R18026   | RESERVOIR PLUG ASSY, R410-55 | 1         |
| 27   | 1   | R18027   | MAGNET, ASSY R410-55         | 1         |
| 28   | 1   | R-510-30 | HANDLE, FIBERGLASS BODY      | 1         |
| 29   | 1   | R18029   | PUMP ARM, FIBERGLASS, 410-30 | 2         |
| 30   | 1   | R18030   | SHOULDER HOUSING             | 2         |
| 31   | 1   | R18031   | POINTER                      | 2         |
| 32   | 1   | R18032   | RELEASE FINGER               | 2         |
| 33   | 4   | R18033   | BRONZE BUSHINGS              | 2         |
| 34   | 1   | R18034   | KNUCKLE                      | 2         |
| 35   | 1   | R18035   | FAST ADV. PLUG               | 1         |
| 36   | 1   | R18046   | SET SCREW, 8-32 X 1/8        | 2         |
| 37   | 1   | R18037   | 3/32 BALL                    | 2         |
| 38   | 1   | R18038   | LOWER CHK. SPRG.             | 1         |
| 39   | 2   | R18039   | UPPER CHK SPRG.              | 1         |
| 40   | 1   | R28540   | PISTON INJECTOR              | 2         |

## MANUAL HYDRAULIC HANDLE PARTS LIST

| 41       1       *R28014       WIPER       2         42       1       *R28015       O'RING, LO PR PISTON       2         43       1       *R18043       O'RING, HI PRESS PISTON       2         48       1       R18048       BALL, 1/4       1         49       1       R18049       PIVOT PIN, SHOULDER       2         50       1       R18050       TORSION SPRING       2         51       2       R18051       9/32 BALL       1         54       1       R19054       GRIP, PUMP ARM, R410-31       2         55       1       R19055       GRIP, HANDLE, R510-31       1         56       2       R18056       SNAP RINGS, C31       2         57       2       R18057       3/16 X 1 3/8 ROLL PIN       2         60       1       R18200       PRESET PRES : RELIEF       2         61       1       R-2000-1       RESERVOIR       1         63       2       R18077       SPRING       1, 2         66       1       *R18078       O'RING       1, 2         68       1       R18080       SPRING       2         75       1 <t< th=""><th>ITEM</th><th>QTY</th><th>PART NO</th><th>DESCRIPTION</th><th>DWG#</th></t<>            | ITEM | QTY | PART NO      | DESCRIPTION                       | DWG# |
|-----------------------------------------------------------------------------------------------------------------------------------------------------------------------------------------------------------------------------------------------------------------------------------------------------------------------------------------------------------------------------------------------------------------------------------------------------------------------------------------------------------------------------------------------------------------------------------------------------------------------------------------------------------------------------------------------------------------------------------------------------------------------------------------------------------------------------------------------------------------------------------------------------------------------------------------------------------------------------------------------------------------------------------------------------------------------------------------------------------------------------------------------|------|-----|--------------|-----------------------------------|------|
| 43       1       *R18043       O'RING, HI PRESS PISTON       2         48       1       R18048       BALL, 1/4       1         49       1       R18049       PIVOT PIN, SHOULDER       2         50       1       R18050       TORSION SPRING       2         51       2       R18051       9/32 BALL       1         54       1       R19054       GRIP, PUMP ARM, R410-31       2         55       1       R19055       GRIP, HANDLE, R510-31       1         56       2       R18056       SNAP RINGS, C31       2         57       2       R18057       3/16 X 1 3/8 ROLL PIN       2         60       1       R18200       PRESET PRES . RELIEF       2         61       1       R-2000-1       RESERVOIR       1         63       2       R18077       SPRING       1, 2         66       1       *R18078       O'RING       1, 2         68       1       R18080       SPRING       2         75       1       R410-57       COVER, HANDLE HEAD, R410-57       2         80       1       *R18059       10-32 X 3/8 SHCS       2         81       <                                                                                    | 41   | 1   | *R28014      | WIPER                             | 2    |
| 48       1       R18048       BALL, 1/4       1         49       1       R18049       PIVOT PIN, SHOULDER       2         50       1       R18050       TORSION SPRING       2         51       2       R18051       9/32 BALL       1         54       1       R19054       GRIP, PUMP ARM, R410-31       2         55       1       R19055       GRIP, HANDLE, R510-31       1         56       2       R18056       SNAP RINGS, C31       2         57       2       R18057       3/16 X 1 3/8 ROLL PIN       2         60       1       R18200       PRESET PRES . RELIEF       2         61       1       R-2000-1       RESERVOIR       1         63       2       R18077       SPRING       1, 2         66       1       *R18078       O'RING       1, 2         68       1       R18080       SPRING       2         75       1       R410-57       COVER, HANDLE HEAD, R410-57       2         80       1       *R18013       O'RING, SIDE PLUG       2         82       1       R18059       10-32 X 3/8 SHCS       2         83       1 <td>42</td> <td>1</td> <td>*R28015</td> <td>O'RING, LO PR PISTON</td> <td>2</td>          | 42   | 1   | *R28015      | O'RING, LO PR PISTON              | 2    |
| 49       1       R18049       PIVOT PIN, SHOULDER       2         50       1       R18050       TORSION SPRING       2         51       2       R18051       9/32 BALL       1         54       1       R19054       GRIP, PUMP ARM, R410-31       2         55       1       R19055       GRIP, HANDLE, R510-31       1         56       2       R18056       SNAP RINGS, C31       2         57       2       R18057       3/16 X 1 3/8 ROLL PIN       2         60       1       R18200       PRESET PRES . RELIEF       2         61       1       R-2000-1       RESERVOIR       1         63       2       R18077       SPRING       1, 2         66       1       *R18078       O'RING       1, 2         68       1       R18080       SPRING       2         75       1       R410-57       COVER, HANDLE HEAD, R410-57       2         80       1       *R18013       O'RING, SIDE PLUG       2         82       1       R18059       10-32 X 3/8 SHCS       2         83       1       *R18058       O'RING       1, 2         84       1 </td <td>43</td> <td>1</td> <td>*R18043</td> <td>O'RING, HI PRESS PISTON</td> <td>2</td> | 43   | 1   | *R18043      | O'RING, HI PRESS PISTON           | 2    |
| 50       1       R18050       TORSION SPRING       2         51       2       R18051       9/32 BALL       1         54       1       R19054       GRIP, PUMP ARM, R410-31       2         55       1       R19055       GRIP, HANDLE, R510-31       1         56       2       R18056       SNAP RINGS, C31       2         57       2       R18057       3/16 X 1 3/8 ROLL PIN       2         60       1       R18200       PRESET PRES . RELIEF       2         61       1       R-2000-1       RESERVOIR       1         63       2       R18077       SPRING       1, 2         66       1       *R18078       O'RING       1, 2         68       1       R18080       SPRING       2         75       1       R410-57       COVER, HANDLE HEAD, R410-57       2         80       1       *R18013       O'RING, SIDE PLUG       2         82       1       R18059       10-32 X 3/8 SHCS       2         83       1       *R18058       O'RING       1, 2         84       1       *R18089       O'RING       2         89       1 <t< td=""><td>48</td><td>1</td><td>R18048</td><td>BALL, 1/4</td><td>1</td></t<>                      | 48   | 1   | R18048       | BALL, 1/4                         | 1    |
| 51       2       R18051       9/32 BALL       1         54       1       R19054       GRIP, PUMP ARM, R410-31       2         55       1       R19055       GRIP, HANDLE, R510-31       1         56       2       R18056       SNAP RINGS, C31       2         57       2       R18057       3/16 X 1 3/8 ROLL PIN       2         60       1       R18200       PRESET PRES . RELIEF       2         61       1       R-2000-1       RESERVOIR       1         63       2       R18077       SPRING       1, 2         66       1       *R18078       O' RING       1, 2         68       1       R18080       SPRING       2         75       1       R410-57       COVER, HANDLE HEAD, R410-57       2         80       1       *R18013       O'RING, SIDE PLUG       2         82       1       R18059       10-32 X 3/8 SHCS       2         83       1       *R18058       O'RING       1, 2         84       1       *R18089       O'RING       2         89       1       R-510A-27       RUBBER COVER, BODY       1                                                                                                                 | 49   | 1   | R18049       | PIVOT PIN, SHOULDER               | 2    |
| 54       1       R19054       GRIP, PUMP ARM, R410-31       2         55       1       R19055       GRIP, HANDLE, R510-31       1         56       2       R18056       SNAP RINGS, C31       2         57       2       R18057       3/16 X 1 3/8 ROLL PIN       2         60       1       R18200       PRESET PRES . RELIEF       2         61       1       R-2000-1       RESERVOIR       1         63       2       R18077       SPRING       1, 2         66       1       *R18078       O'RING       1, 2         68       1       R18080       SPRING       2         75       1       R410-57       COVER, HANDLE HEAD, R410-57       2         80       1       *R18013       O'RING, SIDE PLUG       2         82       1       R18059       10-32 X 3/8 SHCS       2         83       1       *R18058       O'RING       1, 2         84       1       *R18089       O'RING       2         89       1       R-510A-27       RUBBER COVER, BODY       1                                                                                                                                                                          | 50   | 1   | R18050       | TORSION SPRING                    | 2    |
| 55       1       R19055       GRIP, HANDLE, R510-31       1         56       2       R18056       SNAP RINGS, C31       2         57       2       R18057       3/16 X 1 3/8 ROLL PIN       2         60       1       R18200       PRESET PRES . RELIEF       2         61       1       R-2000-1       RESERVOIR       1         63       2       R18077       SPRING       1, 2         66       1       *R18078       O'RING       1, 2         68       1       R18080       SPRING       2         75       1       R410-57       COVER, HANDLE HEAD, R410-57       2         80       1       *R18013       O'RING, SIDE PLUG       2         82       1       R18059       10-32 X 3/8 SHCS       2         83       1       *R18058       O'RING       1, 2         84       1       *R18089       O'RING       2         89       1       R-510A-27       RUBBER COVER, BODY       1                                                                                                                                                                                                                                                | 51   | 2   | R18051       | 9/32 BALL                         | 1    |
| 56       2       R18056       SNAP RINGS, C31       2         57       2       R18057       3/16 X 1 3/8 ROLL PIN       2         60       1       R18200       PRESET PRES . RELIEF       2         61       1       R-2000-1       RESERVOIR       1         63       2       R18077       SPRING       1, 2         66       1       *R18078       O'RING       1, 2         68       1       R18080       SPRING       2         75       1       R410-57       COVER, HANDLE HEAD, R410-57       2         80       1       *R18013       O'RING, SIDE PLUG       2         82       1       R18059       10-32 X 3/8 SHCS       2         83       1       *R18058       O'RING       1, 2         84       1       *R18089       O'RING       2         89       1       R-510A-27       RUBBER COVER, BODY       1                                                                                                                                                                                                                                                                                                                    | 54   | 1   | R19054       | GRIP, PUMP ARM, R410-31           | 2    |
| 57       2       R18057       3/16 X 1 3/8 ROLL PIN       2         60       1       R18200       PRESET PRES . RELIEF       2         61       1       R-2000-1       RESERVOIR       1         63       2       R18077       SPRING       1,2         66       1       *R18078       O' RING       1,2         68       1       R18080       SPRING       2         75       1       R410-57       COVER, HANDLE HEAD, R410-57       2         80       1       *R18013       O'RING, SIDE PLUG       2         82       1       R18059       10-32 X 3/8 SHCS       2         83       1       *R18058       O'RING       1,2         84       1       *R18089       O'RING       2         89       1       R-510A-27       RUBBER COVER, BODY       1                                                                                                                                                                                                                                                                                                                                                                                    | 55   | 1   | R19055       | GRIP, HANDLE, R510-31             | 1    |
| 60       1       R18200       PRESET PRES . RELIEF       2         61       1       R-2000-1       RESERVOIR       1         63       2       R18077       SPRING       1, 2         66       1       *R18078       O' RING       1, 2         68       1       R18080       SPRING       2         75       1       R410-57       COVER, HANDLE HEAD, R410-57       2         80       1       *R18013       O'RING, SIDE PLUG       2         82       1       R18059       10-32 X 3/8 SHCS       2         83       1       *R18058       O'RING       1, 2         84       1       *R18089       O'RING       2         89       1       R-510A-27       RUBBER COVER, BODY       1                                                                                                                                                                                                                                                                                                                                                                                                                                                     | 56   | 2   | R18056       | SNAP RINGS, C31                   | 2    |
| 61       1       R-2000-1       RESERVOIR       1         63       2       R18077       SPRING       1, 2         66       1       *R18078       O'RING       1, 2         68       1       R18080       SPRING       2         75       1       R410-57       COVER, HANDLE HEAD, R410-57       2         80       1       *R18013       O'RING, SIDE PLUG       2         82       1       R18059       10-32 X 3/8 SHCS       2         83       1       *R18058       O'RING       1, 2         84       1       *R18089       O'RING       2         89       1       R-510A-27       RUBBER COVER, BODY       1                                                                                                                                                                                                                                                                                                                                                                                                                                                                                                                         | 57   | 2   | R18057       | 3/16 X 1 3/8 ROLL PIN             | 2    |
| 63       2       R18077       SPRING       1, 2         66       1       *R18078       O'RING       1, 2         68       1       R18080       SPRING       2         75       1       R410-57       COVER, HANDLE HEAD, R410-57       2         80       1       *R18013       O'RING, SIDE PLUG       2         82       1       R18059       10-32 X 3/8 SHCS       2         83       1       *R18058       O'RING       1, 2         84       1       *R18089       O'RING       2         89       1       R-510A-27       RUBBER COVER, BODY       1                                                                                                                                                                                                                                                                                                                                                                                                                                                                                                                                                                                   | 60   | 1   | R18200       | PRESET PRES . RELIEF              | 2    |
| 66       1       *R18078       O'RING       1, 2         68       1       R18080       SPRING       2         75       1       R410-57       COVER, HANDLE HEAD, R410-57       2         80       1       *R18013       O'RING, SIDE PLUG       2         82       1       R18059       10-32 X 3/8 SHCS       2         83       1       *R18058       O'RING       1, 2         84       1       *R18089       O'RING       2         89       1       R-510A-27       RUBBER COVER, BODY       1                                                                                                                                                                                                                                                                                                                                                                                                                                                                                                                                                                                                                                           | 61   | 1   | R-2000-1     | RESERVOIR                         | 1    |
| 68       1       R18080       SPRING       2         75       1       R410-57       COVER, HANDLE HEAD, R410-57       2         80       1       *R18013       O'RING, SIDE PLUG       2         82       1       R18059       10-32 X 3/8 SHCS       2         83       1       *R18058       O'RING       1, 2         84       1       *R18089       O'RING       2         89       1       R-510A-27       RUBBER COVER, BODY       1                                                                                                                                                                                                                                                                                                                                                                                                                                                                                                                                                                                                                                                                                                    | 63   | 2   | R18077       | SPRING                            | 1, 2 |
| 75       1       R410-57       COVER, HANDLE HEAD, R410-57       2         80       1       *R18013       O'RING, SIDE PLUG       2         82       1       R18059       10-32 X 3/8 SHCS       2         83       1       *R18058       O'RING       1, 2         84       1       *R18089       O'RING       2         89       1       R-510A-27       RUBBER COVER, BODY       1                                                                                                                                                                                                                                                                                                                                                                                                                                                                                                                                                                                                                                                                                                                                                         | 66   | 1   | *R18078      | O' RING                           | 1, 2 |
| 80       1       *R18013       O'RING, SIDE PLUG       2         82       1       R18059       10-32 X 3/8 SHCS       2         83       1       *R18058       O'RING       1, 2         84       1       *R18089       O'RING       2         89       1       R-510A-27       RUBBER COVER, BODY       1                                                                                                                                                                                                                                                                                                                                                                                                                                                                                                                                                                                                                                                                                                                                                                                                                                    | 68   | 1   | R18080       | SPRING                            | 2    |
| 82       1       R18059       10-32 X 3/8 SHCS       2         83       1       *R18058       O'RING       1, 2         84       1       *R18089       O'RING       2         89       1       R-510A-27       RUBBER COVER, BODY       1                                                                                                                                                                                                                                                                                                                                                                                                                                                                                                                                                                                                                                                                                                                                                                                                                                                                                                     | 75   | 1   | R410-57      | COVER, HANDLE HEAD, R410-57       | 2    |
| 83       1       *R18058       O'RING       1, 2         84       1       *R18089       O'RING       2         89       1       R-510A-27       RUBBER COVER, BODY       1                                                                                                                                                                                                                                                                                                                                                                                                                                                                                                                                                                                                                                                                                                                                                                                                                                                                                                                                                                    | 80   | 1   | *R18013      | O'RING, SIDE PLUG                 | 2    |
| 84       1       *R18089       O'RING       2         89       1       R-510A-27       RUBBER COVER, BODY       1                                                                                                                                                                                                                                                                                                                                                                                                                                                                                                                                                                                                                                                                                                                                                                                                                                                                                                                                                                                                                             | 82   | 1   | R18059       | 10-32 X 3/8 SHCS                  | 2    |
| 89 1 R-510A-27 RUBBER COVER, BODY 1                                                                                                                                                                                                                                                                                                                                                                                                                                                                                                                                                                                                                                                                                                                                                                                                                                                                                                                                                                                                                                                                                                           | 83   | 1   | *R18058      | O'RING                            | 1, 2 |
|                                                                                                                                                                                                                                                                                                                                                                                                                                                                                                                                                                                                                                                                                                                                                                                                                                                                                                                                                                                                                                                                                                                                               | 84   | 1   | *R18089      | O'RING                            | 2    |
|                                                                                                                                                                                                                                                                                                                                                                                                                                                                                                                                                                                                                                                                                                                                                                                                                                                                                                                                                                                                                                                                                                                                               | 89   | 1   | R-510A-27    | RUBBER COVER, BODY                | 1    |
| 90 1 R510-31 RUBBER MOUNT COVER 1                                                                                                                                                                                                                                                                                                                                                                                                                                                                                                                                                                                                                                                                                                                                                                                                                                                                                                                                                                                                                                                                                                             | 90   | 1   | R510-31      | RUBBER MOUNT COVER                | 1    |
| 91 1 REL-HTB-2000 HYDRAULIC TOOL BAG FOR REL-2000MC 1                                                                                                                                                                                                                                                                                                                                                                                                                                                                                                                                                                                                                                                                                                                                                                                                                                                                                                                                                                                                                                                                                         | 91   | 1   | REL-HTB-2000 | HYDRAULIC TOOL BAG FOR REL-2000MC | 1    |