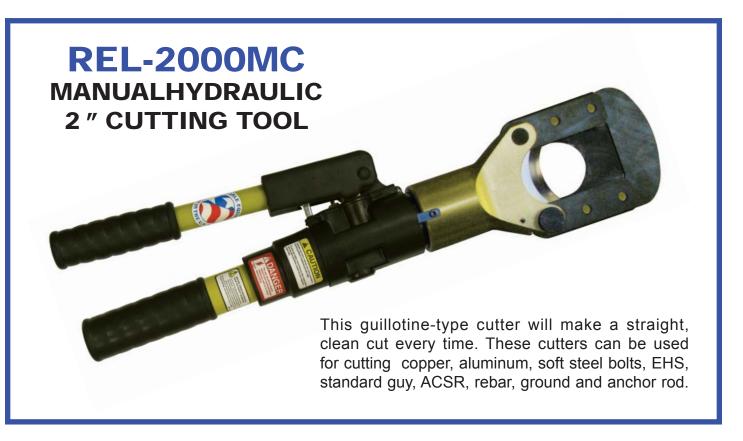

## THIS SYMBOL INDICATES ITEMS OF EXTREME IMPORTANCE.

Safety of user and others may be in jeopardy if these instructions are not read and understood.

This guillotine-type cutter will make a straight, clean cut every time. These cutters can be used for cutting a wide range of electrical conductors. The head opens easily for inserting cable at any location along the line. Designed to cut copper, aluminum, ACSR, guy wire, soft steel bolts, rebar, ground and anchor rod.

## **CAPACITY**

| CU & AL WIRE        | 2"     |
|---------------------|--------|
| ACSR                | 2"     |
| SOFT STEEL BOLTS    | 1-1/4" |
| WIRE ROPES          | 1"     |
| REBAR               | 3/4"   |
| GROUND & ANCHOR ROD | 3/4"   |
| STANDARD GUY WIRE*  | 3/4"   |
| EHS GUY WIRE        | 5/8"   |