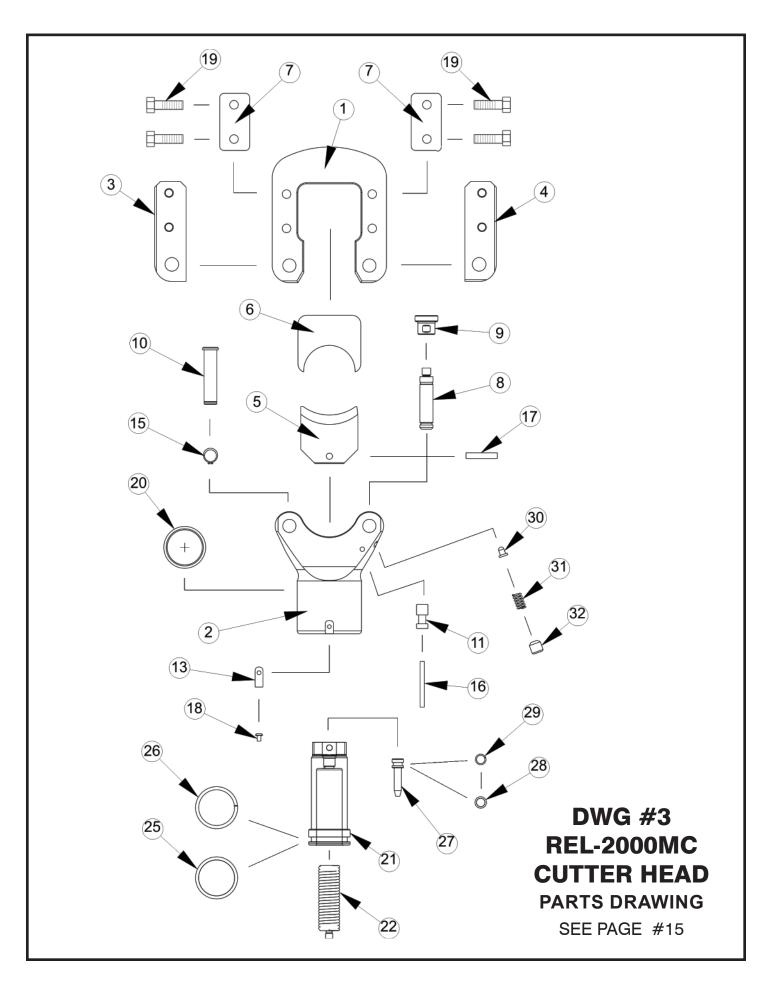

# **REL-2000MC HEAD PARTS LIST**

| 1<br>2<br>3<br>4 | R51001<br>R51002<br>R51003<br>R51004 | 1<br>1<br>1 | SUPPORT<br>YOKE               | 3 |
|------------------|--------------------------------------|-------------|-------------------------------|---|
| 3                | R51003                               |             | YOKE                          |   |
|                  |                                      | 1           | . •                           | 3 |
| 4                | R51004                               |             | LEFT GUIDE                    | 3 |
|                  |                                      | 1           | RIGHT GUIDE                   | 3 |
| 5                | R51005                               | 1           | LOWER BLADE                   | 3 |
| 6                | R51006                               | 1           | UPPER BLADE                   | 3 |
| 7                | R51007                               | 2           | BACK PLATE                    | 3 |
| 8                | R51008                               | 1           | KNOB PIN                      | 3 |
| 9                | R51009                               | 1           | KNOB                          | 3 |
| 10               | R51010                               | 1           | HINGE PIN                     | 3 |
| 11               | R51011                               | 1           | GUIDE PIN                     | 3 |
| 13               | R51013                               | 1           | STOP TAB                      | 3 |
| 15               | R51015                               | 1           | RETAINING RING, HINGE PIN     | 3 |
| 16               | R51016                               | 1           | COIL PIN, GUIDE PIN           | 3 |
| 17               | R51017                               | 1           | COIL PIN, LOWER BLADE         | 3 |
| 18               | R51018                               | 1           | SCREW, STOP TAB               | 3 |
| 19               | R51019                               | 4           | SCREW, LEFT & RIGHT GUIDES    | 3 |
| 20               | R28004                               | 1           | WIPER, RAM                    | 3 |
| 21               | R51012A                              | 1           | RAM ASSEMBLY                  | 3 |
| 22               | R51022                               | 1           | RETURN SPRING ASSY            | 3 |
| 24               | R51024                               | 4           | LOCKWASHER                    | 3 |
| 25               | R12813                               | 1           | * O-RING , RAM                | 3 |
| 26               | R12812                               | 1           | * B/U RING, RAM               | 3 |
| 27               | R28010                               | 1           | BOLT, SPRING SEAL             | 3 |
| 28               | R28011                               | 1           | * O-RING, SEAL BOLT           | 3 |
| 29               | R28012                               | 1           | * B/U RING, SEAL BOLT         | 3 |
| 30               | R41008                               | 1           | DETENT                        | 3 |
| 31               | R41009                               | 1           | SPRING, DETENT                | 3 |
| 32               | R32125                               | 1           | SET SCREW X 3/16 LONG, DETENT | 3 |