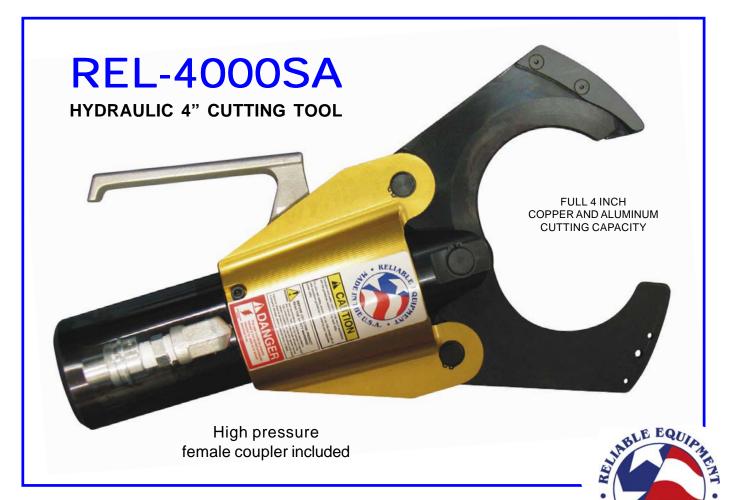

### **REL-4000SA**

#### **HYDRAULIC 4 INCH CUTTING TOOL**

The **REL-4000SA** single acting hydraulic cutter has been designed to accommodate copper and aluminum conductor up to 4 inches in diameter.

The body and handle have been designed to provide comfort, and to protect the operator from inadvertent contact with the blade or mechanism.

The hardened steel blades will provide a clean cut with minimal distortion.