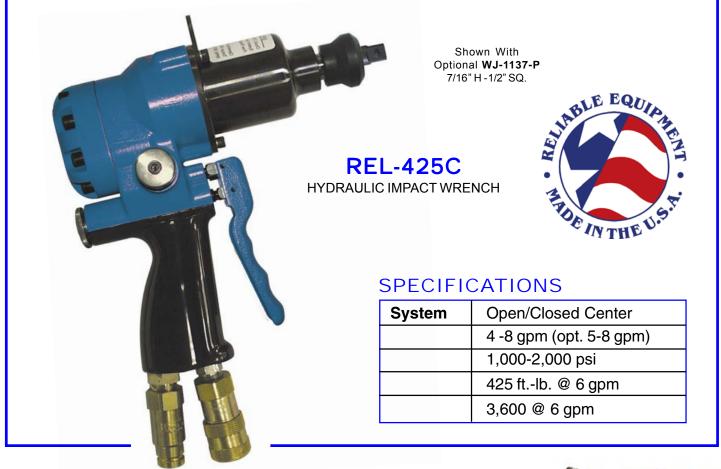

## REL-425C HYDRAULIC IMPACT WRENCH WITH 7/16" QC CHUCK

The **REL-425C** hydraulic impact wrench was designed with an E-Z selector for use on both open or closed center hydraulic systems. It's lightweight (just 6.3 lbs.), makes it the ideal tool for use on utility pole construction.

The REL-425C delivers 425 ft.-lb. torque at 6 gpm making it great for drilling, loosening rusted hardware or tightening lag bolts with ease. A 7/16" quick change chuck is included for your convenience. **Weight:** 6.3 lbs., **Size:** 8.6" x 8.8" x 2.7"