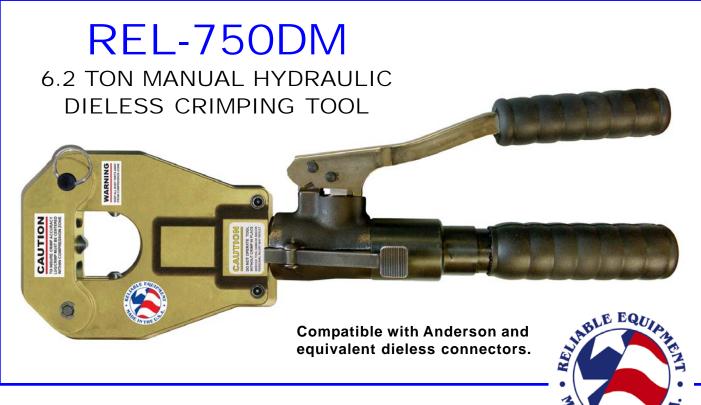

### REL-750DM

Compatible with Anderson and equivalent dieless connectors.

### THIS SYMBOL INDICATES ITEMS OF EXTREME IMPORTANCE.

Safety of user and others may be in jeopardy if these instructions are not read and understood.

This **REL-750DM** compression head has been designed to crimp Anderson type and equivalent connectors manufactured to ANSI C119.4.

This model features a connector range up to 750 MCM and a 1.5 inch jaw opening providing ample space for easy die positioning. A two-stage advance piston. The first stage brings the crimp to the connector quickly, while the second stage provides the power to make the connection. The flip top design and 180° swivel head permit simple tool positioning, while the pull-pin closure will provide a safe positive lock.