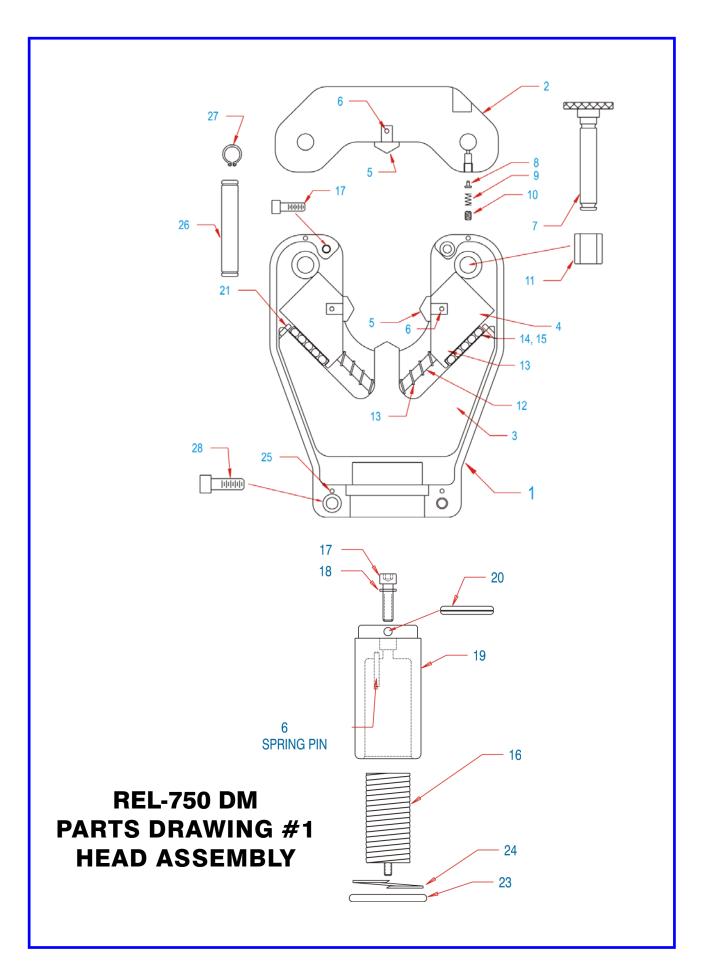

# MANUAL HYDRAULIC DIELESS COMPRESSION TOOL PARTS LIST

| 1  | R41001 | COVER          | 2  |
|----|--------|----------------|----|
| 2  | R41002 | LATCH          | 1  |
| 3  | R41003 | YOKE           | 1  |
| 4  | R41004 | SLIDE JAW      | 2  |
| 5  | R41005 | NIB            | 3  |
| 6  | R41006 | SPRING PIN     | 4  |
| 7  | R41007 | PULL PIN       | 1  |
| 8  | R41008 | DETENT         | 1  |
| 9  | R41009 | SPRING         | 1  |
| 10 | R41010 | SET SCREW      | 1  |
| 11 | R41011 | ROLLER         | 2  |
| 12 | R41012 | GUIDE PIN      | 2  |
| 13 | R41013 | SPRING         | 2  |
| 14 | R41014 | CARRIAGE       | 2  |
| 15 | R41015 | PIN            | 10 |
| 16 | R41016 | SPRING ASSY    | 1  |
| 17 | R41017 | SCREW SHCS     | 3  |
| 18 | R41018 | COPPER WASHER  | 1  |
| 19 | R41019 | PISTON         | 1  |
| 20 | R41020 | SPRING PIN     | 1  |
| 21 | R41021 | STOP PIN       | 2  |
| 22 |        |                |    |
| 23 | R41023 | O-RING         | 1  |
| 24 | R41024 | B/U RING       | 1  |
| 25 | R41025 | LOCATING PIN   | 4  |
| 26 | R41026 | HINGE PIN      | 1  |
| 27 | R41027 | RETAINING RING | 2  |
| 28 | R41028 | SCREW          | 2  |
| -  | -      | -              | -: |