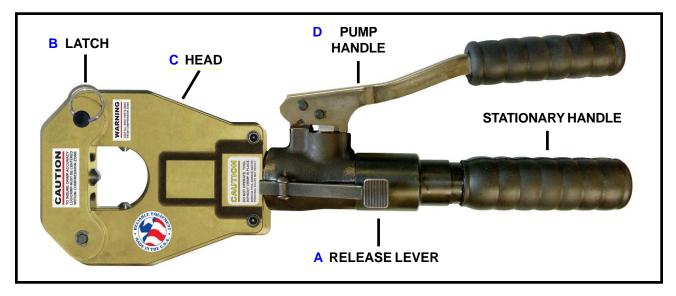

### **OPERATION**

Read entire manual prior to using this tool. Refer to all safety cautions and warnings. Observe all safety precautions and procedures required by the operating company.

- Before crimping, ensure that subject is within the capacity listed for the tool. (see page 5)
   Ensure that Burndy or Anderson 6 ton dieless type compression sleeves are being used.
   WARNING: Crimping standard "H" Frame (Double Open Groove) connectors
   WILL cause tool damage and void warranty.
- 2. Retract compression nibs completely by pressing hydraulic release lever (A).
- **3.** Release latch (B), and open tool head for simple tool positioning around compression.
  - **NOTE:** Tool head rotates 180° to aid in proper compression alignment with less fatigue.
- **4.** Place subject in tool head (C) and close latch securely.
  - **NOTE:** Failure to secure latch may result in severe tool damage and/or personal injury.
- **5.** Position subject at a 90° angle to the tool compression head as shown in Figure 2.

### **CONNECTOR POSITIONING**

FIGURE 2

- **6.** Pump handle (D) to advance compression nibs up to subject. *Check tool alignment.*
- **7.** Pump handles until tool pressure builds up and "pop off" is felt. Full crimping pressure has been obtained.
- 8. Retract compression nibs completely by pressing hydraulic release lever (A).
- 9. Repeat procedure as required by compression sleeve or regulating authority.
- **10.** Visually inspect crimp for correctness.