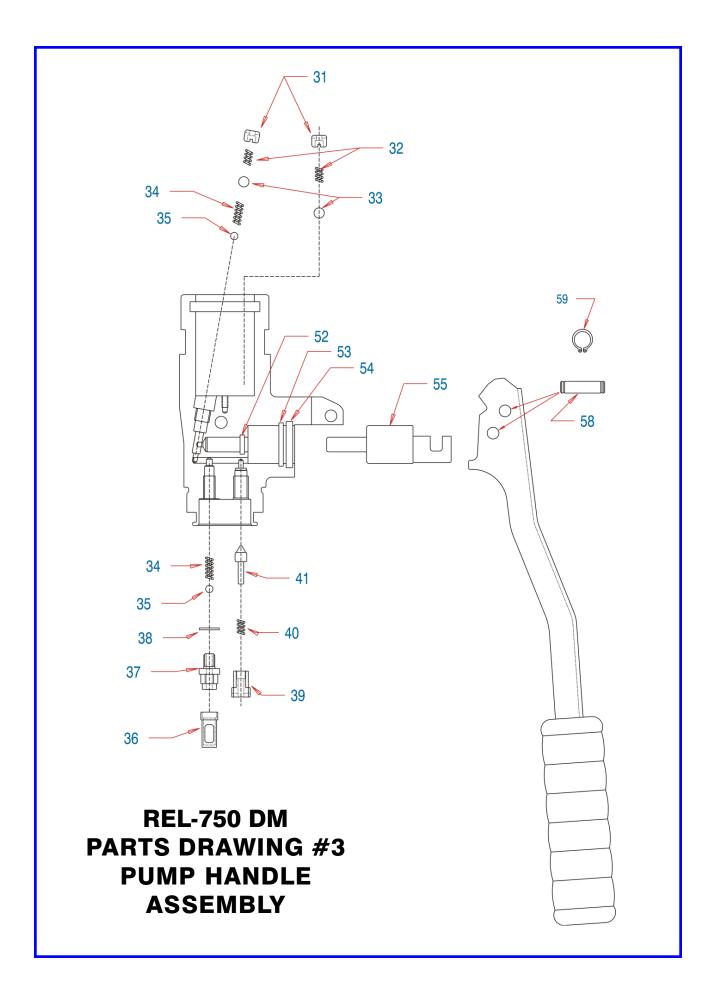

Please consult RELIABLE EQUIPMENT with any parts questions.

301 Ivyland Road • Warminster, PA 18974 Phone: 800-966-3530 • Fax: 215-357-9193 Visit us on the web at www.Reliable-Equip.com

| 31         R36038         POSITIONING SCREW         2           32         R36036         SPRING         2           33         R36041         7/32 BALL         2           34         R36033         SPRING         2           35         R36032         5/32 BALL         2           36         R36055         FILTER         1           37         R36054         INLET CHECK BODY         1           38         R36053         COPPER WASHER         1           39         R36050         FAST ADVANCE SCREW         1           40         R36052         SPRING         1           41         R36051         FAST ADVANCE PINTLE         1           42         R36042         BALL SUPPORT         1           43         R36043         SPRING         1           44         R36044         BOLT         1           45         R36045         O-RING         1           46         R36046         PIN         1           47         R36047         SPRING         1           48         R36039         PRESSURE RELEASE PIN         1           49         R18013         <                                                | 30 | R41101 | BODY                 | 1 |
|------------------------------------------------------------------------------------------------------------------------------------------------------------------------------------------------------------------------------------------------------------------------------------------------------------------------------------------------------------------------------------------------------------------------------------------------------------------------------------------------------------------------------------------------------------------------------------------------------------------------------------------------------------------------------------------------------------------------------------------------------------------------------------------------------------------------------------------------------------------------------------------------------------------------------------------------------------------------------------------------------------------------------------------------------------------------------------------------------------------------------------------------|----|--------|----------------------|---|
| 33       R36041       7/32 BALL       2         34       R36033       SPRING       2         35       R36032       5/32 BALL       2         36       R36055       FILTER       1         37       R36054       INLET CHECK BODY       1         38       R36053       COPPER WASHER       1         39       R36050       FAST ADVANCE SCREW       1         40       R36052       SPRING       1         41       R36051       FAST ADVANCE PINTLE       1         42       R36042       BALL SUPPORT       1         43       R36043       SPRING       1         44       R36044       BOLT       1         45       R36045       O-RING       1         46       R36046       PIN       1         47       R36047       SPRING       1         48       R36039       PRESSURE RELEASE PIN       1         49       R18013       O-RING       1         50       R36034       RELIEF VALVE       1         51       R18208       O-RING       1         52       R36059       O-RING       1      <                                                                                                                                        | 31 | R36038 | POSITIONING SCREW    | 2 |
| 34       R36033       SPRING       2         35       R36032       5/32 BALL       2         36       R36055       FILTER       1         37       R36054       INLET CHECK BODY       1         38       R36053       COPPER WASHER       1         39       R36050       FAST ADVANCE SCREW       1         40       R36052       SPRING       1         41       R36051       FAST ADVANCE PINTLE       1         42       R36042       BALL SUPPORT       1         43       R36043       SPRING       1         44       R36044       BOLT       1         45       R36045       O-RING       1         46       R36045       O-RING       1         47       R36047       SPRING       1         48       R36039       PRESSURE RELEASE PIN       1         49       R18013       O-RING       1         50       R36034       RELIEF VALVE       1         51       R18208       O-RING       1         52       R36059       O-RING       1         54       R36037       WIPER       1 <t< td=""><td>32</td><td>R36036</td><td>SPRING</td><td></td></t<>                                                                              | 32 | R36036 | SPRING               |   |
| 35         R36032         5/32 BALL         2           36         R36055         FILTER         1           37         R36054         INLET CHECK BODY         1           38         R36053         COPPER WASHER         1           39         R36050         FAST ADVANCE SCREW         1           40         R36052         SPRING         1           41         R36051         FAST ADVANCE PINTLE         1           42         R36042         BALL SUPPORT         1           43         R36043         SPRING         1           44         R36044         BOLT         1           45         R36045         O-RING         1           46         R36046         PIN         1           47         R36047         SPRING         1           48         R36039         PRESSURE RELEASE PIN         1           49         R18013         O-RING         1           50         R36034         RELIEF VALVE         1           51         R18208         O-RING         1           52         R36059         O-RING         1           54         R36037         WIPER                                                    | 33 | R36041 | 7/32 BALL            | 2 |
| 36         R36055         FILTER         1           37         R36054         INLET CHECK BODY         1           38         R36053         COPPER WASHER         1           39         R36050         FAST ADVANCE SCREW         1           40         R36052         SPRING         1           41         R36051         FAST ADVANCE PINTLE         1           42         R36042         BALL SUPPORT         1           43         R36043         SPRING         1           44         R36044         BOLT         1           45         R36045         O-RING         1           46         R36046         PIN         1           47         R36047         SPRING         1           48         R36039         PRESSURE RELEASE PIN         1           49         R18013         O-RING         1           50         R36034         RELIEF VALVE         1           51         R18208         O-RING         1           52         R36059         O-RING         1           53         R36050         O-RING         1           54         R36037         WIPER <td>34</td> <td>R36033</td> <td>SPRING</td> <td></td> | 34 | R36033 | SPRING               |   |
| 37         R36054         INLET CHECK BODY         1           38         R36053         COPPER WASHER         1           39         R36050         FAST ADVANCE SCREW         1           40         R36052         SPRING         1           41         R36051         FAST ADVANCE PINTLE         1           42         R36042         BALL SUPPORT         1           43         R36043         SPRING         1           44         R36044         BOLT         1           45         R36045         O-RING         1           46         R36046         PIN         1           47         R36047         SPRING         1           48         R36039         PRESSURE RELEASE PIN         1           49         R18013         O-RING         1           50         R36034         RELIEF VALVE         1           51         R18208         O-RING         1           52         R36059         O-RING         1           53         R36060         O-RING         1           54         R36037         WIPER         1           55         R36018         INJECTOR<                                                    | 35 | R36032 | 5/32 BALL            | 2 |
| 38         R36053         COPPER WASHER         1           39         R36050         FAST ADVANCE SCREW         1           40         R36052         SPRING         1           41         R36051         FAST ADVANCE PINTLE         1           42         R36042         BALL SUPPORT         1           43         R36043         SPRING         1           44         R36044         BOLT         1           45         R36045         O-RING         1           46         R36046         PIN         1           47         R36047         SPRING         1           48         R36039         PRESSURE RELEASE PIN         1           49         R18013         O-RING         1           50         R36034         RELIEF VALVE         1           51         R18208         O-RING         1           52         R36059         O-RING         1           53         R36059         O-RING         1           54         R36037         WIPER         1           55         R36018         INJECTOR         1           56         R41104         LEVER                                                                | 36 | R36055 | FILTER               | 1 |
| 39         R36050         FAST ADVANCE SCREW         1           40         R36052         SPRING         1           41         R36051         FAST ADVANCE PINTLE         1           42         R36042         BALL SUPPORT         1           43         R36043         SPRING         1           44         R36044         BOLT         1           45         R36045         O-RING         1           46         R36046         PIN         1           47         R36047         SPRING         1           48         R36039         PRESSURE RELEASE PIN         1           49         R18013         O-RING         1           50         R36034         RELIEF VALVE         1           51         R18208         O-RING         1           52         R36034         RELIEF VALVE         1           51         R18208         O-RING         1           52         R36059         O-RING         1           54         R36037         WIPER         1           55         R36018         INJECTOR         1           56         R41104         LEVER                                                                 | 37 | R36054 | INLET CHECK BODY     | 1 |
| 40       R36052       SPRING       1         41       R36051       FAST ADVANCE PINTLE       1         42       R36042       BALL SUPPORT       1         43       R36043       SPRING       1         44       R36044       BOLT       1         45       R36045       O-RING       1         46       R36046       PIN       1         47       R36047       SPRING       1         48       R36039       PRESSURE RELEASE PIN       1         49       R18013       O-RING       1         50       R36034       RELIEF VALVE       1         51       R18208       O-RING       1         52       R36059       O-RING       1         53       R36060       O-RING       1         54       R36037       WIPER       1         55       R36018       INJECTOR       1         56       R41104       LEVER       1         57       R36031       SPRING PIN       1         58       R36019       PIN       2         59       R36020       C-CLIP       4         60       R3                                                                                                                                                             | 38 | R36053 | COPPER WASHER        | 1 |
| 41       R36051       FAST ADVANCE PINTLE       1         42       R36042       BALL SUPPORT       1         43       R36043       SPRING       1         44       R36044       BOLT       1         45       R36045       O-RING       1         46       R36046       PIN       1         47       R36047       SPRING       1         48       R36039       PRESSURE RELEASE PIN       1         49       R18013       O-RING       1         50       R36034       RELIEF VALVE       1         51       R18208       O-RING       1         52       R36034       RELIEF VALVE       1         51       R18208       O-RING       1         52       R36059       O-RING       1         53       R36059       O-RING       1         54       R36037       WIPER       1         55       R36018       INJECTOR       1         56       R41104       LEVER       1         57       R36031       SPRING PIN       1         58       R36020       C-CLIP       4         60                                                                                                                                                             | 39 | R36050 | FAST ADVANCE SCREW   | 1 |
| 42       R36042       BALL SUPPORT       1         43       R36043       SPRING       1         44       R36044       BOLT       1         45       R36045       O-RING       1         46       R36046       PIN       1         47       R36047       SPRING       1         48       R36039       PRESSURE RELEASE PIN       1         49       R18013       O-RING       1         50       R36034       RELIEF VALVE       1         51       R18208       O-RING       1         52       R36059       O-RING       1         52       R36059       O-RING       1         53       R36060       O-RING       1         54       R36037       WIPER       1         55       R36018       INJECTOR       1         56       R41104       LEVER       1         57       R36031       SPRING PIN       1         58       R36019       PIN       2         59       R36020       C-CLIP       4         60       R36021       PUMP HANDLE       1         61       R36023 <td>40</td> <td>R36052</td> <td>SPRING</td> <td>1</td>                                                                                                          | 40 | R36052 | SPRING               | 1 |
| 43       R36043       SPRING       1         44       R36044       BOLT       1         45       R36045       O-RING       1         46       R36046       PIN       1         47       R36047       SPRING       1         48       R36039       PRESSURE RELEASE PIN       1         49       R18013       O-RING       1         50       R36034       RELIEF VALVE       1         51       R18208       O-RING       1         52       R36059       O-RING       1         52       R36059       O-RING       1         53       R36060       O-RING       1         54       R36037       WIPER       1         55       R36018       INJECTOR       1         56       R41104       LEVER       1         57       R36031       SPRING PIN       1         58       R36019       PIN       2         59       R36020       C-CLIP       4         60       R36021       PUMP HANDLE       1         61       R36023       SMALL GRIP       1         63       R36024                                                                                                                                                                   | 41 | R36051 | FAST ADVANCE PINTLE  | 1 |
| 44       R36044       BOLT       1         45       R36045       O-RING       1         46       R36046       PIN       1         47       R36047       SPRING       1         48       R36039       PRESSURE RELEASE PIN       1         49       R18013       O-RING       1         50       R36034       RELIEF VALVE       1         51       R18208       O-RING       1         52       R36059       O-RING       1         52       R36059       O-RING       1         54       R36037       WIPER       1         54       R36037       WIPER       1         55       R36018       INJECTOR       1         56       R41104       LEVER       1         57       R36031       SPRING PIN       1         58       R36019       PIN       2         59       R36020       C-CLIP       4         60       R36021       PUMP HANDLE       1         61       R36023       SMALL GRIP       1         62       R36024       OIL RESERVOIR       1         63       R36058                                                                                                                                                             | 42 | R36042 | BALL SUPPORT         | 1 |
| 45 R36045 O-RING 1 46 R36046 PIN 1 47 R36047 SPRING 1 48 R36039 PRESSURE RELEASE PIN 1 49 R18013 O-RING 1 50 R36034 RELIEF VALVE 1 51 R18208 O-RING 1 52 R36059 O-RING 1 53 R36060 O-RING 1 54 R36037 WIPER 1 55 R36018 INJECTOR 1 56 R41104 LEVER 1 57 R36031 SPRING PIN 1 58 R36019 PIN 2 59 R36020 C-CLIP 4 60 R36021 PUMP HANDLE 1 61 R36023 SMALL GRIP 1 62 R36024 OIL RESERVOIR 1 63 R36025 O-RING 1 64 R18026 PLUG WITH MAGNET 1 65 R36058 SET SCREW 1 66 R36027 LARGE HANDLE 1                                                                                                                                                                                                                                                                                                                                                                                                                                                                                                                                                                                                                                                         | 43 | R36043 | SPRING               | 1 |
| 46       R36046       PIN       1         47       R36047       SPRING       1         48       R36039       PRESSURE RELEASE PIN       1         49       R18013       O-RING       1         50       R36034       RELIEF VALVE       1         51       R18208       O-RING       1         52       R36059       O-RING       1         53       R36060       O-RING       1         54       R36037       WIPER       1         55       R36018       INJECTOR       1         56       R41104       LEVER       1         57       R36031       SPRING PIN       1         58       R36019       PIN       2         59       R36020       C-CLIP       4         60       R36021       PUMP HANDLE       1         61       R36023       SMALL GRIP       1         62       R36024       OIL RESERVOIR       1         63       R36025       O-RING       1         64       R18026       PLUG WITH MAGNET       1         65       R36058       SET SCREW       1         66                                                                                                                                                          | 44 | R36044 | BOLT                 | 1 |
| 47       R36047       SPRING       1         48       R36039       PRESSURE RELEASE PIN       1         49       R18013       O-RING       1         50       R36034       RELIEF VALVE       1         51       R18208       O-RING       1         52       R36059       O-RING       1         53       R36060       O-RING       1         54       R36037       WIPER       1         55       R36018       INJECTOR       1         56       R41104       LEVER       1         57       R36031       SPRING PIN       1         58       R36019       PIN       2         59       R36020       C-CLIP       4         60       R36021       PUMP HANDLE       1         61       R36023       SMALL GRIP       1         62       R36024       OIL RESERVOIR       1         63       R36025       O-RING       1         64       R18026       PLUG WITH MAGNET       1         65       R36058       SET SCREW       1         66       R36027       LARGE HANDLE       1 <td>45</td> <td>R36045</td> <td>O-RING</td> <td>1</td>                                                                                                     | 45 | R36045 | O-RING               | 1 |
| 48         R36039         PRESSURE RELEASE PIN         1           49         R18013         O-RING         1           50         R36034         RELIEF VALVE         1           51         R18208         O-RING         1           52         R36059         O-RING         1           53         R36060         O-RING         1           54         R36037         WIPER         1           55         R36018         INJECTOR         1           56         R41104         LEVER         1           57         R36031         SPRING PIN         1           58         R36019         PIN         2           59         R36020         C-CLIP         4           60         R36021         PUMP HANDLE         1           61         R36023         SMALL GRIP         1           62         R36024         OIL RESERVOIR         1           63         R36025         O-RING         1           64         R18026         PLUG WITH MAGNET         1           65         R36058         SET SCREW         1           66         R36027         LARGE HANDLE                                                             | 46 | R36046 | PIN                  | 1 |
| 49       R18013       O-RING       1         50       R36034       RELIEF VALVE       1         51       R18208       O-RING       1         52       R36059       O-RING       1         53       R36060       O-RING       1         54       R36037       WIPER       1         55       R36018       INJECTOR       1         56       R41104       LEVER       1         57       R36031       SPRING PIN       1         58       R36019       PIN       2         59       R36020       C-CLIP       4         60       R36021       PUMP HANDLE       1         61       R36023       SMALL GRIP       1         62       R36024       OIL RESERVOIR       1         63       R36025       O-RING       1         64       R18026       PLUG WITH MAGNET       1         65       R36058       SET SCREW       1         66       R36027       LARGE HANDLE       1                                                                                                                                                                                                                                                                    | 47 | R36047 | SPRING               | 1 |
| 50       R36034       RELIEF VALVE       1         51       R18208       O-RING       1         52       R36059       O-RING       1         53       R36060       O-RING       1         54       R36037       WIPER       1         55       R36018       INJECTOR       1         56       R41104       LEVER       1         57       R36031       SPRING PIN       1         58       R36019       PIN       2         59       R36020       C-CLIP       4         60       R36021       PUMP HANDLE       1         61       R36023       SMALL GRIP       1         62       R36024       OIL RESERVOIR       1         63       R36025       O-RING       1         64       R18026       PLUG WITH MAGNET       1         65       R36058       SET SCREW       1         66       R36027       LARGE HANDLE       1                                                                                                                                                                                                                                                                                                                 | 48 | R36039 | PRESSURE RELEASE PIN | 1 |
| 51       R18208       O-RING       1         52       R36059       O-RING       1         53       R36060       O-RING       1         54       R36037       WIPER       1         55       R36018       INJECTOR       1         56       R41104       LEVER       1         57       R36031       SPRING PIN       1         58       R36019       PIN       2         59       R36020       C-CLIP       4         60       R36021       PUMP HANDLE       1         61       R36023       SMALL GRIP       1         62       R36024       OIL RESERVOIR       1         63       R36025       O-RING       1         64       R18026       PLUG WITH MAGNET       1         65       R36058       SET SCREW       1         66       R36027       LARGE HANDLE       1                                                                                                                                                                                                                                                                                                                                                                    | 49 | R18013 | O-RING               | 1 |
| 52         R36059         O-RING         1           53         R36060         O-RING         1           54         R36037         WIPER         1           55         R36018         INJECTOR         1           56         R41104         LEVER         1           57         R36031         SPRING PIN         1           58         R36019         PIN         2           59         R36020         C-CLIP         4           60         R36021         PUMP HANDLE         1           61         R36023         SMALL GRIP         1           62         R36024         OIL RESERVOIR         1           63         R36025         O-RING         1           64         R18026         PLUG WITH MAGNET         1           65         R36058         SET SCREW         1           66         R36027         LARGE HANDLE         1                                                                                                                                                                                                                                                                                           | 50 | R36034 | RELIEF VALVE         | 1 |
| 53         R36060         O-RING         1           54         R36037         WIPER         1           55         R36018         INJECTOR         1           56         R41104         LEVER         1           57         R36031         SPRING PIN         1           58         R36019         PIN         2           59         R36020         C-CLIP         4           60         R36021         PUMP HANDLE         1           61         R36023         SMALL GRIP         1           62         R36024         OIL RESERVOIR         1           63         R36025         O-RING         1           64         R18026         PLUG WITH MAGNET         1           65         R36058         SET SCREW         1           66         R36027         LARGE HANDLE         1                                                                                                                                                                                                                                                                                                                                                | 51 | R18208 | O-RING               | 1 |
| 54       R36037       WIPER       1         55       R36018       INJECTOR       1         56       R41104       LEVER       1         57       R36031       SPRING PIN       1         58       R36019       PIN       2         59       R36020       C-CLIP       4         60       R36021       PUMP HANDLE       1         61       R36023       SMALL GRIP       1         62       R36024       OIL RESERVOIR       1         63       R36025       O-RING       1         64       R18026       PLUG WITH MAGNET       1         65       R36058       SET SCREW       1         66       R36027       LARGE HANDLE       1                                                                                                                                                                                                                                                                                                                                                                                                                                                                                                           | 52 | R36059 | O-RING               | 1 |
| 55         R36018         INJECTOR         1           56         R41104         LEVER         1           57         R36031         SPRING PIN         1           58         R36019         PIN         2           59         R36020         C-CLIP         4           60         R36021         PUMP HANDLE         1           61         R36023         SMALL GRIP         1           62         R36024         OIL RESERVOIR         1           63         R36025         O-RING         1           64         R18026         PLUG WITH MAGNET         1           65         R36058         SET SCREW         1           66         R36027         LARGE HANDLE         1                                                                                                                                                                                                                                                                                                                                                                                                                                                         | 53 | R36060 | O-RING               | 1 |
| 56         R41104         LEVER         1           57         R36031         SPRING PIN         1           58         R36019         PIN         2           59         R36020         C-CLIP         4           60         R36021         PUMP HANDLE         1           61         R36023         SMALL GRIP         1           62         R36024         OIL RESERVOIR         1           63         R36025         O-RING         1           64         R18026         PLUG WITH MAGNET         1           65         R36058         SET SCREW         1           66         R36027         LARGE HANDLE         1                                                                                                                                                                                                                                                                                                                                                                                                                                                                                                                | 54 | R36037 | WIPER                | 1 |
| 57       R36031       SPRING PIN       1         58       R36019       PIN       2         59       R36020       C-CLIP       4         60       R36021       PUMP HANDLE       1         61       R36023       SMALL GRIP       1         62       R36024       OIL RESERVOIR       1         63       R36025       O-RING       1         64       R18026       PLUG WITH MAGNET       1         65       R36058       SET SCREW       1         66       R36027       LARGE HANDLE       1                                                                                                                                                                                                                                                                                                                                                                                                                                                                                                                                                                                                                                                  | 55 | R36018 | INJECTOR             | 1 |
| 58         R36019         PIN         2           59         R36020         C-CLIP         4           60         R36021         PUMP HANDLE         1           61         R36023         SMALL GRIP         1           62         R36024         OIL RESERVOIR         1           63         R36025         O-RING         1           64         R18026         PLUG WITH MAGNET         1           65         R36058         SET SCREW         1           66         R36027         LARGE HANDLE         1                                                                                                                                                                                                                                                                                                                                                                                                                                                                                                                                                                                                                             | 56 | R41104 | LEVER                | 1 |
| 59         R36020         C-CLIP         4           60         R36021         PUMP HANDLE         1           61         R36023         SMALL GRIP         1           62         R36024         OIL RESERVOIR         1           63         R36025         O-RING         1           64         R18026         PLUG WITH MAGNET         1           65         R36058         SET SCREW         1           66         R36027         LARGE HANDLE         1                                                                                                                                                                                                                                                                                                                                                                                                                                                                                                                                                                                                                                                                               | 57 | R36031 | SPRING PIN           | 1 |
| 60       R36021       PUMP HANDLE       1         61       R36023       SMALL GRIP       1         62       R36024       OIL RESERVOIR       1         63       R36025       O-RING       1         64       R18026       PLUG WITH MAGNET       1         65       R36058       SET SCREW       1         66       R36027       LARGE HANDLE       1                                                                                                                                                                                                                                                                                                                                                                                                                                                                                                                                                                                                                                                                                                                                                                                          | 58 | R36019 | PIN                  | 2 |
| 61       R36023       SMALL GRIP       1         62       R36024       OIL RESERVOIR       1         63       R36025       O-RING       1         64       R18026       PLUG WITH MAGNET       1         65       R36058       SET SCREW       1         66       R36027       LARGE HANDLE       1                                                                                                                                                                                                                                                                                                                                                                                                                                                                                                                                                                                                                                                                                                                                                                                                                                            | 59 | R36020 | C-CLIP               | 4 |
| 62       R36024       OIL RESERVOIR       1         63       R36025       O-RING       1         64       R18026       PLUG WITH MAGNET       1         65       R36058       SET SCREW       1         66       R36027       LARGE HANDLE       1                                                                                                                                                                                                                                                                                                                                                                                                                                                                                                                                                                                                                                                                                                                                                                                                                                                                                             | 60 | R36021 | PUMP HANDLE          | 1 |
| 63       R36025       O-RING       1         64       R18026       PLUG WITH MAGNET       1         65       R36058       SET SCREW       1         66       R36027       LARGE HANDLE       1                                                                                                                                                                                                                                                                                                                                                                                                                                                                                                                                                                                                                                                                                                                                                                                                                                                                                                                                                 | 61 | R36023 | SMALL GRIP           | 1 |
| 64       R18026       PLUG WITH MAGNET       1         65       R36058       SET SCREW       1         66       R36027       LARGE HANDLE       1                                                                                                                                                                                                                                                                                                                                                                                                                                                                                                                                                                                                                                                                                                                                                                                                                                                                                                                                                                                              | 62 | R36024 | OIL RESERVOIR        | 1 |
| 65 R36058 SET SCREW 1 66 R36027 LARGE HANDLE 1                                                                                                                                                                                                                                                                                                                                                                                                                                                                                                                                                                                                                                                                                                                                                                                                                                                                                                                                                                                                                                                                                                 | 63 | R36025 | O-RING               | 1 |
| 66 R36027 LARGE HANDLE 1                                                                                                                                                                                                                                                                                                                                                                                                                                                                                                                                                                                                                                                                                                                                                                                                                                                                                                                                                                                                                                                                                                                       | 64 | R18026 | PLUG WITH MAGNET     | 1 |
|                                                                                                                                                                                                                                                                                                                                                                                                                                                                                                                                                                                                                                                                                                                                                                                                                                                                                                                                                                                                                                                                                                                                                | 65 | R36058 | SET SCREW            | 1 |
| 67 R36022 LARGE GRIP 1                                                                                                                                                                                                                                                                                                                                                                                                                                                                                                                                                                                                                                                                                                                                                                                                                                                                                                                                                                                                                                                                                                                         | 66 | R36027 | LARGE HANDLE         | 1 |
|                                                                                                                                                                                                                                                                                                                                                                                                                                                                                                                                                                                                                                                                                                                                                                                                                                                                                                                                                                                                                                                                                                                                                | 67 | R36022 | LARGE GRIP           | 1 |
|                                                                                                                                                                                                                                                                                                                                                                                                                                                                                                                                                                                                                                                                                                                                                                                                                                                                                                                                                                                                                                                                                                                                                | -  | -      |                      | - |