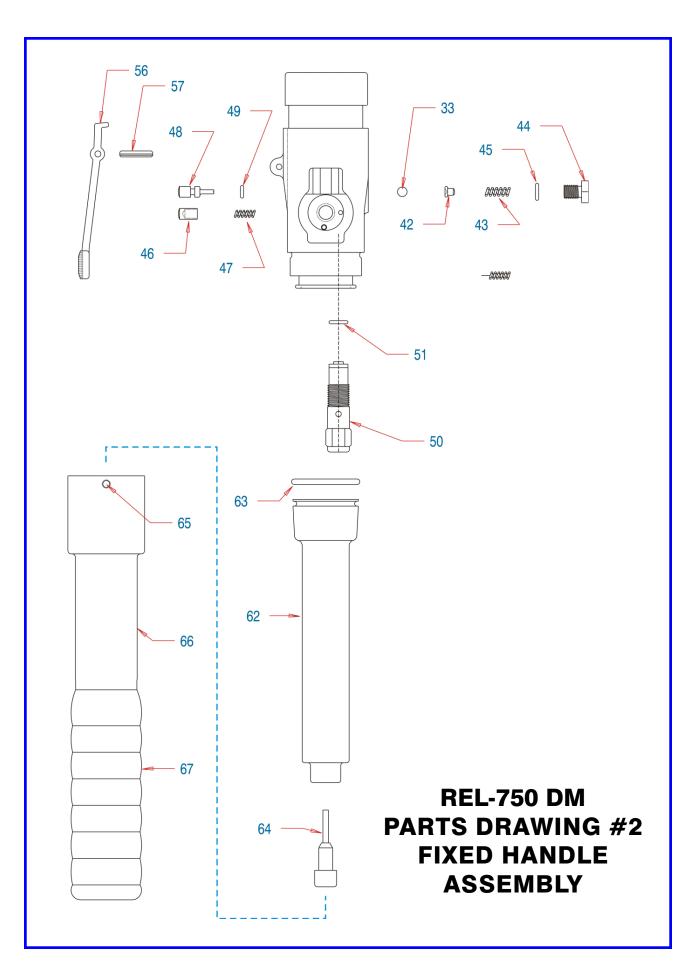

Please consult RELIABLE EQUIPMENT with any parts questions.

301 Ivyland Road • Warminster, PA 18974 Phone: 800-966-3530 • Fax: 215-357-9193 Visit us on the web at www.Reliable-Equip.com

| 31         R36038         POSITIONING SCREW         2           32         R36036         SPRING         2           33         R36041         7/32 BALL         2           34         R36033         SPRING         2           35         R36032         5/32 BALL         2           36         R36055         FILTER         1           37         R36054         INLET CHECK BODY         1           38         R36053         COPPER WASHER         1           39         R36050         FAST ADVANCE SCREW         1           40         R36052         SPRING         1           41         R36051         FAST ADVANCE PINTLE         1           42         R36042         BALL SUPPORT         1           43         R36043         SPRING         1           44         R36044         BOLT         1           45         R36045         O-RING         1           46         R36046         PIN         1           47         R36047         SPRING         1           48         R36039         PRESSURE RELEASE PIN         1           49         R18013         <                                                | 30 | R41101 | BODY                 | 1 |
|------------------------------------------------------------------------------------------------------------------------------------------------------------------------------------------------------------------------------------------------------------------------------------------------------------------------------------------------------------------------------------------------------------------------------------------------------------------------------------------------------------------------------------------------------------------------------------------------------------------------------------------------------------------------------------------------------------------------------------------------------------------------------------------------------------------------------------------------------------------------------------------------------------------------------------------------------------------------------------------------------------------------------------------------------------------------------------------------------------------------------------------------|----|--------|----------------------|---|
| 33       R36041       7/32 BALL       2         34       R36033       SPRING       2         35       R36032       5/32 BALL       2         36       R36055       FILTER       1         37       R36054       INLET CHECK BODY       1         38       R36053       COPPER WASHER       1         39       R36050       FAST ADVANCE SCREW       1         40       R36052       SPRING       1         41       R36051       FAST ADVANCE PINTLE       1         42       R36042       BALL SUPPORT       1         43       R36043       SPRING       1         44       R36044       BOLT       1         45       R36045       O-RING       1         46       R36046       PIN       1         47       R36047       SPRING       1         48       R36039       PRESSURE RELEASE PIN       1         49       R18013       O-RING       1         50       R36034       RELIEF VALVE       1         51       R18208       O-RING       1         52       R36059       O-RING       1      <                                                                                                                                        | 31 | R36038 | POSITIONING SCREW    | 2 |
| 34       R36033       SPRING       2         35       R36032       5/32 BALL       2         36       R36055       FILTER       1         37       R36054       INLET CHECK BODY       1         38       R36053       COPPER WASHER       1         39       R36050       FAST ADVANCE SCREW       1         40       R36052       SPRING       1         41       R36051       FAST ADVANCE PINTLE       1         42       R36042       BALL SUPPORT       1         43       R36043       SPRING       1         44       R36044       BOLT       1         45       R36045       O-RING       1         46       R36045       O-RING       1         47       R36047       SPRING       1         48       R36039       PRESSURE RELEASE PIN       1         49       R18013       O-RING       1         50       R36034       RELIEF VALVE       1         51       R18208       O-RING       1         52       R36059       O-RING       1         54       R36037       WIPER       1 <t< td=""><td>32</td><td>R36036</td><td>SPRING</td><td></td></t<>                                                                              | 32 | R36036 | SPRING               |   |
| 35         R36032         5/32 BALL         2           36         R36055         FILTER         1           37         R36054         INLET CHECK BODY         1           38         R36053         COPPER WASHER         1           39         R36050         FAST ADVANCE SCREW         1           40         R36052         SPRING         1           41         R36051         FAST ADVANCE PINTLE         1           42         R36042         BALL SUPPORT         1           43         R36043         SPRING         1           44         R36044         BOLT         1           45         R36045         O-RING         1           46         R36046         PIN         1           47         R36047         SPRING         1           48         R36039         PRESSURE RELEASE PIN         1           49         R18013         O-RING         1           50         R36034         RELIEF VALVE         1           51         R18208         O-RING         1           52         R36059         O-RING         1           54         R36037         WIPER                                                    | 33 | R36041 | 7/32 BALL            | 2 |
| 36         R36055         FILTER         1           37         R36054         INLET CHECK BODY         1           38         R36053         COPPER WASHER         1           39         R36050         FAST ADVANCE SCREW         1           40         R36052         SPRING         1           41         R36051         FAST ADVANCE PINTLE         1           42         R36042         BALL SUPPORT         1           43         R36043         SPRING         1           44         R36044         BOLT         1           45         R36045         O-RING         1           46         R36046         PIN         1           47         R36047         SPRING         1           48         R36039         PRESSURE RELEASE PIN         1           49         R18013         O-RING         1           50         R36034         RELIEF VALVE         1           51         R18208         O-RING         1           52         R36059         O-RING         1           53         R36050         O-RING         1           54         R36037         WIPER <td>34</td> <td>R36033</td> <td>SPRING</td> <td></td> | 34 | R36033 | SPRING               |   |
| 37         R36054         INLET CHECK BODY         1           38         R36053         COPPER WASHER         1           39         R36050         FAST ADVANCE SCREW         1           40         R36052         SPRING         1           41         R36051         FAST ADVANCE PINTLE         1           42         R36042         BALL SUPPORT         1           43         R36043         SPRING         1           44         R36044         BOLT         1           45         R36045         O-RING         1           46         R36046         PIN         1           47         R36047         SPRING         1           48         R36039         PRESSURE RELEASE PIN         1           49         R18013         O-RING         1           50         R36034         RELIEF VALVE         1           51         R18208         O-RING         1           52         R36059         O-RING         1           53         R36060         O-RING         1           54         R36037         WIPER         1           55         R36018         INJECTOR<                                                    | 35 | R36032 | 5/32 BALL            | 2 |
| 38         R36053         COPPER WASHER         1           39         R36050         FAST ADVANCE SCREW         1           40         R36052         SPRING         1           41         R36051         FAST ADVANCE PINTLE         1           42         R36042         BALL SUPPORT         1           43         R36043         SPRING         1           44         R36044         BOLT         1           45         R36045         O-RING         1           46         R36046         PIN         1           47         R36047         SPRING         1           48         R36039         PRESSURE RELEASE PIN         1           49         R18013         O-RING         1           50         R36034         RELIEF VALVE         1           51         R18208         O-RING         1           52         R36059         O-RING         1           53         R36059         O-RING         1           54         R36037         WIPER         1           55         R36018         INJECTOR         1           56         R41104         LEVER                                                                | 36 | R36055 | FILTER               | 1 |
| 39         R36050         FAST ADVANCE SCREW         1           40         R36052         SPRING         1           41         R36051         FAST ADVANCE PINTLE         1           42         R36042         BALL SUPPORT         1           43         R36043         SPRING         1           44         R36044         BOLT         1           45         R36045         O-RING         1           46         R36046         PIN         1           47         R36047         SPRING         1           48         R36039         PRESSURE RELEASE PIN         1           49         R18013         O-RING         1           50         R36034         RELIEF VALVE         1           51         R18208         O-RING         1           52         R36034         RELIEF VALVE         1           51         R18208         O-RING         1           52         R36059         O-RING         1           54         R36037         WIPER         1           55         R36018         INJECTOR         1           56         R41104         LEVER                                                                 | 37 | R36054 | INLET CHECK BODY     | 1 |
| 40       R36052       SPRING       1         41       R36051       FAST ADVANCE PINTLE       1         42       R36042       BALL SUPPORT       1         43       R36043       SPRING       1         44       R36044       BOLT       1         45       R36045       O-RING       1         46       R36046       PIN       1         47       R36047       SPRING       1         48       R36039       PRESSURE RELEASE PIN       1         49       R18013       O-RING       1         50       R36034       RELIEF VALVE       1         51       R18208       O-RING       1         52       R36059       O-RING       1         53       R36060       O-RING       1         54       R36037       WIPER       1         55       R36018       INJECTOR       1         56       R41104       LEVER       1         57       R36031       SPRING PIN       1         58       R36019       PIN       2         59       R36020       C-CLIP       4         60       R3                                                                                                                                                             | 38 | R36053 | COPPER WASHER        | 1 |
| 41       R36051       FAST ADVANCE PINTLE       1         42       R36042       BALL SUPPORT       1         43       R36043       SPRING       1         44       R36044       BOLT       1         45       R36045       O-RING       1         46       R36046       PIN       1         47       R36047       SPRING       1         48       R36039       PRESSURE RELEASE PIN       1         49       R18013       O-RING       1         50       R36034       RELIEF VALVE       1         51       R18208       O-RING       1         52       R36034       RELIEF VALVE       1         51       R18208       O-RING       1         52       R36059       O-RING       1         53       R36059       O-RING       1         54       R36037       WIPER       1         55       R36018       INJECTOR       1         56       R41104       LEVER       1         57       R36031       SPRING PIN       1         58       R36020       C-CLIP       4         60                                                                                                                                                             | 39 | R36050 | FAST ADVANCE SCREW   | 1 |
| 42       R36042       BALL SUPPORT       1         43       R36043       SPRING       1         44       R36044       BOLT       1         45       R36045       O-RING       1         46       R36046       PIN       1         47       R36047       SPRING       1         48       R36039       PRESSURE RELEASE PIN       1         49       R18013       O-RING       1         50       R36034       RELIEF VALVE       1         51       R18208       O-RING       1         52       R36059       O-RING       1         52       R36059       O-RING       1         53       R36060       O-RING       1         54       R36037       WIPER       1         55       R36018       INJECTOR       1         56       R41104       LEVER       1         57       R36031       SPRING PIN       1         58       R36019       PIN       2         59       R36020       C-CLIP       4         60       R36021       PUMP HANDLE       1         61       R36023 <td>40</td> <td>R36052</td> <td>SPRING</td> <td>1</td>                                                                                                          | 40 | R36052 | SPRING               | 1 |
| 43       R36043       SPRING       1         44       R36044       BOLT       1         45       R36045       O-RING       1         46       R36046       PIN       1         47       R36047       SPRING       1         48       R36039       PRESSURE RELEASE PIN       1         49       R18013       O-RING       1         50       R36034       RELIEF VALVE       1         51       R18208       O-RING       1         52       R36059       O-RING       1         52       R36059       O-RING       1         53       R36060       O-RING       1         54       R36037       WIPER       1         55       R36018       INJECTOR       1         56       R41104       LEVER       1         57       R36031       SPRING PIN       1         58       R36019       PIN       2         59       R36020       C-CLIP       4         60       R36021       PUMP HANDLE       1         61       R36023       SMALL GRIP       1         63       R36024                                                                                                                                                                   | 41 | R36051 | FAST ADVANCE PINTLE  | 1 |
| 44       R36044       BOLT       1         45       R36045       O-RING       1         46       R36046       PIN       1         47       R36047       SPRING       1         48       R36039       PRESSURE RELEASE PIN       1         49       R18013       O-RING       1         50       R36034       RELIEF VALVE       1         51       R18208       O-RING       1         52       R36059       O-RING       1         52       R36059       O-RING       1         54       R36037       WIPER       1         54       R36037       WIPER       1         55       R36018       INJECTOR       1         56       R41104       LEVER       1         57       R36031       SPRING PIN       1         58       R36019       PIN       2         59       R36020       C-CLIP       4         60       R36021       PUMP HANDLE       1         61       R36023       SMALL GRIP       1         62       R36024       OIL RESERVOIR       1         63       R36058                                                                                                                                                             | 42 | R36042 | BALL SUPPORT         | 1 |
| 45 R36045 O-RING 1 46 R36046 PIN 1 47 R36047 SPRING 1 48 R36039 PRESSURE RELEASE PIN 1 49 R18013 O-RING 1 50 R36034 RELIEF VALVE 1 51 R18208 O-RING 1 52 R36059 O-RING 1 53 R36060 O-RING 1 54 R36037 WIPER 1 55 R36018 INJECTOR 1 56 R41104 LEVER 1 57 R36031 SPRING PIN 1 58 R36019 PIN 2 59 R36020 C-CLIP 4 60 R36021 PUMP HANDLE 1 61 R36023 SMALL GRIP 1 62 R36024 OIL RESERVOIR 1 63 R36025 O-RING 1 64 R18026 PLUG WITH MAGNET 1 65 R36058 SET SCREW 1 66 R36027 LARGE HANDLE 1                                                                                                                                                                                                                                                                                                                                                                                                                                                                                                                                                                                                                                                         | 43 | R36043 | SPRING               | 1 |
| 46       R36046       PIN       1         47       R36047       SPRING       1         48       R36039       PRESSURE RELEASE PIN       1         49       R18013       O-RING       1         50       R36034       RELIEF VALVE       1         51       R18208       O-RING       1         52       R36059       O-RING       1         53       R36060       O-RING       1         54       R36037       WIPER       1         55       R36018       INJECTOR       1         56       R41104       LEVER       1         57       R36031       SPRING PIN       1         58       R36019       PIN       2         59       R36020       C-CLIP       4         60       R36021       PUMP HANDLE       1         61       R36023       SMALL GRIP       1         62       R36024       OIL RESERVOIR       1         63       R36025       O-RING       1         64       R18026       PLUG WITH MAGNET       1         65       R36058       SET SCREW       1         66                                                                                                                                                          | 44 | R36044 | BOLT                 | 1 |
| 47       R36047       SPRING       1         48       R36039       PRESSURE RELEASE PIN       1         49       R18013       O-RING       1         50       R36034       RELIEF VALVE       1         51       R18208       O-RING       1         52       R36059       O-RING       1         53       R36060       O-RING       1         54       R36037       WIPER       1         55       R36018       INJECTOR       1         56       R41104       LEVER       1         57       R36031       SPRING PIN       1         58       R36019       PIN       2         59       R36020       C-CLIP       4         60       R36021       PUMP HANDLE       1         61       R36023       SMALL GRIP       1         62       R36024       OIL RESERVOIR       1         63       R36025       O-RING       1         64       R18026       PLUG WITH MAGNET       1         65       R36058       SET SCREW       1         66       R36027       LARGE HANDLE       1 <td>45</td> <td>R36045</td> <td>O-RING</td> <td>1</td>                                                                                                     | 45 | R36045 | O-RING               | 1 |
| 48         R36039         PRESSURE RELEASE PIN         1           49         R18013         O-RING         1           50         R36034         RELIEF VALVE         1           51         R18208         O-RING         1           52         R36059         O-RING         1           53         R36060         O-RING         1           54         R36037         WIPER         1           55         R36018         INJECTOR         1           56         R41104         LEVER         1           57         R36031         SPRING PIN         1           58         R36019         PIN         2           59         R36020         C-CLIP         4           60         R36021         PUMP HANDLE         1           61         R36023         SMALL GRIP         1           62         R36024         OIL RESERVOIR         1           63         R36025         O-RING         1           64         R18026         PLUG WITH MAGNET         1           65         R36058         SET SCREW         1           66         R36027         LARGE HANDLE                                                             | 46 | R36046 | PIN                  | 1 |
| 49       R18013       O-RING       1         50       R36034       RELIEF VALVE       1         51       R18208       O-RING       1         52       R36059       O-RING       1         53       R36060       O-RING       1         54       R36037       WIPER       1         55       R36018       INJECTOR       1         56       R41104       LEVER       1         57       R36031       SPRING PIN       1         58       R36019       PIN       2         59       R36020       C-CLIP       4         60       R36021       PUMP HANDLE       1         61       R36023       SMALL GRIP       1         62       R36024       OIL RESERVOIR       1         63       R36025       O-RING       1         64       R18026       PLUG WITH MAGNET       1         65       R36058       SET SCREW       1         66       R36027       LARGE HANDLE       1                                                                                                                                                                                                                                                                    | 47 | R36047 | SPRING               | 1 |
| 50       R36034       RELIEF VALVE       1         51       R18208       O-RING       1         52       R36059       O-RING       1         53       R36060       O-RING       1         54       R36037       WIPER       1         55       R36018       INJECTOR       1         56       R41104       LEVER       1         57       R36031       SPRING PIN       1         58       R36019       PIN       2         59       R36020       C-CLIP       4         60       R36021       PUMP HANDLE       1         61       R36023       SMALL GRIP       1         62       R36024       OIL RESERVOIR       1         63       R36025       O-RING       1         64       R18026       PLUG WITH MAGNET       1         65       R36058       SET SCREW       1         66       R36027       LARGE HANDLE       1                                                                                                                                                                                                                                                                                                                 | 48 | R36039 | PRESSURE RELEASE PIN | 1 |
| 51       R18208       O-RING       1         52       R36059       O-RING       1         53       R36060       O-RING       1         54       R36037       WIPER       1         55       R36018       INJECTOR       1         56       R41104       LEVER       1         57       R36031       SPRING PIN       1         58       R36019       PIN       2         59       R36020       C-CLIP       4         60       R36021       PUMP HANDLE       1         61       R36023       SMALL GRIP       1         62       R36024       OIL RESERVOIR       1         63       R36025       O-RING       1         64       R18026       PLUG WITH MAGNET       1         65       R36058       SET SCREW       1         66       R36027       LARGE HANDLE       1                                                                                                                                                                                                                                                                                                                                                                    | 49 | R18013 | O-RING               | 1 |
| 52         R36059         O-RING         1           53         R36060         O-RING         1           54         R36037         WIPER         1           55         R36018         INJECTOR         1           56         R41104         LEVER         1           57         R36031         SPRING PIN         1           58         R36019         PIN         2           59         R36020         C-CLIP         4           60         R36021         PUMP HANDLE         1           61         R36023         SMALL GRIP         1           62         R36024         OIL RESERVOIR         1           63         R36025         O-RING         1           64         R18026         PLUG WITH MAGNET         1           65         R36058         SET SCREW         1           66         R36027         LARGE HANDLE         1                                                                                                                                                                                                                                                                                           | 50 | R36034 | RELIEF VALVE         | 1 |
| 53         R36060         O-RING         1           54         R36037         WIPER         1           55         R36018         INJECTOR         1           56         R41104         LEVER         1           57         R36031         SPRING PIN         1           58         R36019         PIN         2           59         R36020         C-CLIP         4           60         R36021         PUMP HANDLE         1           61         R36023         SMALL GRIP         1           62         R36024         OIL RESERVOIR         1           63         R36025         O-RING         1           64         R18026         PLUG WITH MAGNET         1           65         R36058         SET SCREW         1           66         R36027         LARGE HANDLE         1                                                                                                                                                                                                                                                                                                                                                | 51 | R18208 | O-RING               | 1 |
| 54       R36037       WIPER       1         55       R36018       INJECTOR       1         56       R41104       LEVER       1         57       R36031       SPRING PIN       1         58       R36019       PIN       2         59       R36020       C-CLIP       4         60       R36021       PUMP HANDLE       1         61       R36023       SMALL GRIP       1         62       R36024       OIL RESERVOIR       1         63       R36025       O-RING       1         64       R18026       PLUG WITH MAGNET       1         65       R36058       SET SCREW       1         66       R36027       LARGE HANDLE       1                                                                                                                                                                                                                                                                                                                                                                                                                                                                                                           | 52 | R36059 | O-RING               | 1 |
| 55         R36018         INJECTOR         1           56         R41104         LEVER         1           57         R36031         SPRING PIN         1           58         R36019         PIN         2           59         R36020         C-CLIP         4           60         R36021         PUMP HANDLE         1           61         R36023         SMALL GRIP         1           62         R36024         OIL RESERVOIR         1           63         R36025         O-RING         1           64         R18026         PLUG WITH MAGNET         1           65         R36058         SET SCREW         1           66         R36027         LARGE HANDLE         1                                                                                                                                                                                                                                                                                                                                                                                                                                                         | 53 | R36060 | O-RING               | 1 |
| 56         R41104         LEVER         1           57         R36031         SPRING PIN         1           58         R36019         PIN         2           59         R36020         C-CLIP         4           60         R36021         PUMP HANDLE         1           61         R36023         SMALL GRIP         1           62         R36024         OIL RESERVOIR         1           63         R36025         O-RING         1           64         R18026         PLUG WITH MAGNET         1           65         R36058         SET SCREW         1           66         R36027         LARGE HANDLE         1                                                                                                                                                                                                                                                                                                                                                                                                                                                                                                                | 54 | R36037 | WIPER                | 1 |
| 57       R36031       SPRING PIN       1         58       R36019       PIN       2         59       R36020       C-CLIP       4         60       R36021       PUMP HANDLE       1         61       R36023       SMALL GRIP       1         62       R36024       OIL RESERVOIR       1         63       R36025       O-RING       1         64       R18026       PLUG WITH MAGNET       1         65       R36058       SET SCREW       1         66       R36027       LARGE HANDLE       1                                                                                                                                                                                                                                                                                                                                                                                                                                                                                                                                                                                                                                                  | 55 | R36018 | INJECTOR             | 1 |
| 58         R36019         PIN         2           59         R36020         C-CLIP         4           60         R36021         PUMP HANDLE         1           61         R36023         SMALL GRIP         1           62         R36024         OIL RESERVOIR         1           63         R36025         O-RING         1           64         R18026         PLUG WITH MAGNET         1           65         R36058         SET SCREW         1           66         R36027         LARGE HANDLE         1                                                                                                                                                                                                                                                                                                                                                                                                                                                                                                                                                                                                                             | 56 | R41104 | LEVER                | 1 |
| 59         R36020         C-CLIP         4           60         R36021         PUMP HANDLE         1           61         R36023         SMALL GRIP         1           62         R36024         OIL RESERVOIR         1           63         R36025         O-RING         1           64         R18026         PLUG WITH MAGNET         1           65         R36058         SET SCREW         1           66         R36027         LARGE HANDLE         1                                                                                                                                                                                                                                                                                                                                                                                                                                                                                                                                                                                                                                                                               | 57 | R36031 | SPRING PIN           | 1 |
| 60       R36021       PUMP HANDLE       1         61       R36023       SMALL GRIP       1         62       R36024       OIL RESERVOIR       1         63       R36025       O-RING       1         64       R18026       PLUG WITH MAGNET       1         65       R36058       SET SCREW       1         66       R36027       LARGE HANDLE       1                                                                                                                                                                                                                                                                                                                                                                                                                                                                                                                                                                                                                                                                                                                                                                                          | 58 | R36019 | PIN                  | 2 |
| 61       R36023       SMALL GRIP       1         62       R36024       OIL RESERVOIR       1         63       R36025       O-RING       1         64       R18026       PLUG WITH MAGNET       1         65       R36058       SET SCREW       1         66       R36027       LARGE HANDLE       1                                                                                                                                                                                                                                                                                                                                                                                                                                                                                                                                                                                                                                                                                                                                                                                                                                            | 59 | R36020 | C-CLIP               | 4 |
| 62       R36024       OIL RESERVOIR       1         63       R36025       O-RING       1         64       R18026       PLUG WITH MAGNET       1         65       R36058       SET SCREW       1         66       R36027       LARGE HANDLE       1                                                                                                                                                                                                                                                                                                                                                                                                                                                                                                                                                                                                                                                                                                                                                                                                                                                                                             | 60 | R36021 | PUMP HANDLE          | 1 |
| 63       R36025       O-RING       1         64       R18026       PLUG WITH MAGNET       1         65       R36058       SET SCREW       1         66       R36027       LARGE HANDLE       1                                                                                                                                                                                                                                                                                                                                                                                                                                                                                                                                                                                                                                                                                                                                                                                                                                                                                                                                                 | 61 | R36023 | SMALL GRIP           | 1 |
| 64       R18026       PLUG WITH MAGNET       1         65       R36058       SET SCREW       1         66       R36027       LARGE HANDLE       1                                                                                                                                                                                                                                                                                                                                                                                                                                                                                                                                                                                                                                                                                                                                                                                                                                                                                                                                                                                              | 62 | R36024 | OIL RESERVOIR        | 1 |
| 65 R36058 SET SCREW 1 66 R36027 LARGE HANDLE 1                                                                                                                                                                                                                                                                                                                                                                                                                                                                                                                                                                                                                                                                                                                                                                                                                                                                                                                                                                                                                                                                                                 | 63 | R36025 | O-RING               | 1 |
| 66 R36027 LARGE HANDLE 1                                                                                                                                                                                                                                                                                                                                                                                                                                                                                                                                                                                                                                                                                                                                                                                                                                                                                                                                                                                                                                                                                                                       | 64 | R18026 | PLUG WITH MAGNET     | 1 |
|                                                                                                                                                                                                                                                                                                                                                                                                                                                                                                                                                                                                                                                                                                                                                                                                                                                                                                                                                                                                                                                                                                                                                | 65 | R36058 | SET SCREW            | 1 |
| 67 R36022 LARGE GRIP 1                                                                                                                                                                                                                                                                                                                                                                                                                                                                                                                                                                                                                                                                                                                                                                                                                                                                                                                                                                                                                                                                                                                         | 66 | R36027 | LARGE HANDLE         | 1 |
|                                                                                                                                                                                                                                                                                                                                                                                                                                                                                                                                                                                                                                                                                                                                                                                                                                                                                                                                                                                                                                                                                                                                                | 67 | R36022 | LARGE GRIP           | 1 |
|                                                                                                                                                                                                                                                                                                                                                                                                                                                                                                                                                                                                                                                                                                                                                                                                                                                                                                                                                                                                                                                                                                                                                | -  | -      |                      | - |