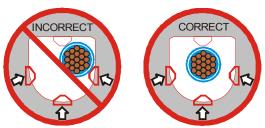

### **CONNECTOR POSITIONING**

FIGURE 2

- **6.** Pump handle (D) to advance compression nibs up to subject. *Check tool alignment.*
- **7.** Pump handles until tool pressure builds up and "pop off" is felt. Full crimping pressure has been obtained.
- 8. Retract compression nibs completely by pressing hydraulic release lever (A).
- 9. Repeat procedure as required by compression sleeve or regulating authority.
- **10.** Visually inspect crimp for correctness.

### INSTALLATION OF SLEEVE CONNECTORS

1. Place sleeve in the nib opening. (strip off insulation jacket where applicable using the center band mark on the sleeve as a strip gauge.)

WARNING: Certain small service sleeve connectors can severely damage this tool by becoming wedged between nibs of the tool head. Observe warnings and connector positioning instructions as shown in Figure 2 on page 8