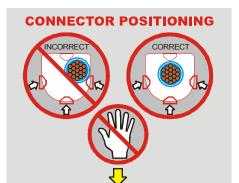

### **OPERATION**

Read entire manual prior to using this tool. Refer to all safety cautions and warnings. Observe all safety precautions and procedures required by the operating company.

- Before crimping, ensure that subject is within the capacity listed for the tool. (see page 5)
   Ensure that Burndy or Anderson 6 ton dieless type compression sleeves are being used.
   WARNING: Crimping standard "H" Frame (Double Open Groove) connectors
   WILL cause tool damage and void warranty.
- 2. Retract compression nibs completely by pressing hydraulic release lever (A).
- **3.** Release latch (B), and open tool head for simple tool positioning around compression.
  - **NOTE:** Tool head rotates 180° to aid in proper compression alignment with less fatigue.
- **4.** Place subject in tool head (C) and close latch securely.
  - **NOTE:** Failure to secure latch may result in severe tool damage and/or personal injury.
- **5.** Position subject at a 90° angle to the tool compression head as shown in Figure 2.

### **CONNECTOR POSITIONING**

FIGURE 2

- **6.** Pump handle (D) to advance compression nibs up to subject. *Check tool alignment.*
- **7.** Pump handles until tool pressure builds up and "pop off" is felt. Full crimping pressure has been obtained.
- 8. Retract compression nibs completely by pressing hydraulic release lever (A).
- 9. Repeat procedure as required by compression sleeve or regulating authority.
- **10.** Visually inspect crimp for correctness.

### INSTALLATION OF SLEEVE CONNECTORS

1. Place sleeve in the nib opening. (strip off insulation jacket where applicable using the center band mark on the sleeve as a strip gauge.)

WARNING: Certain small service sleeve connectors can severely damage this tool by becoming wedged between nibs of the tool head. Observe warnings and connector positioning instructions as shown in Figure 2 on page 8