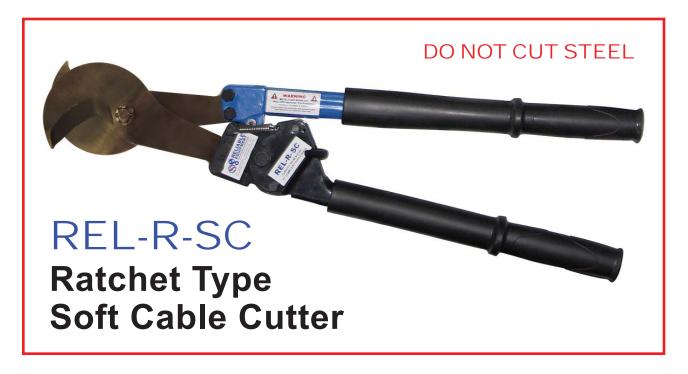

## REL-R-SC - RATCHET TYPE SOFT CABLE CUTTER

## Cut Copper and Aluminum Cables up to 2500 MCM.

Designed to cut Copper and Aluminum communications and power cable in sizes up to 2 inches, including rubber or lead covered cable.

The heavy duty jaw & ratchet mechanism design provides up to 5 times mechanical advantage over manual cutters.